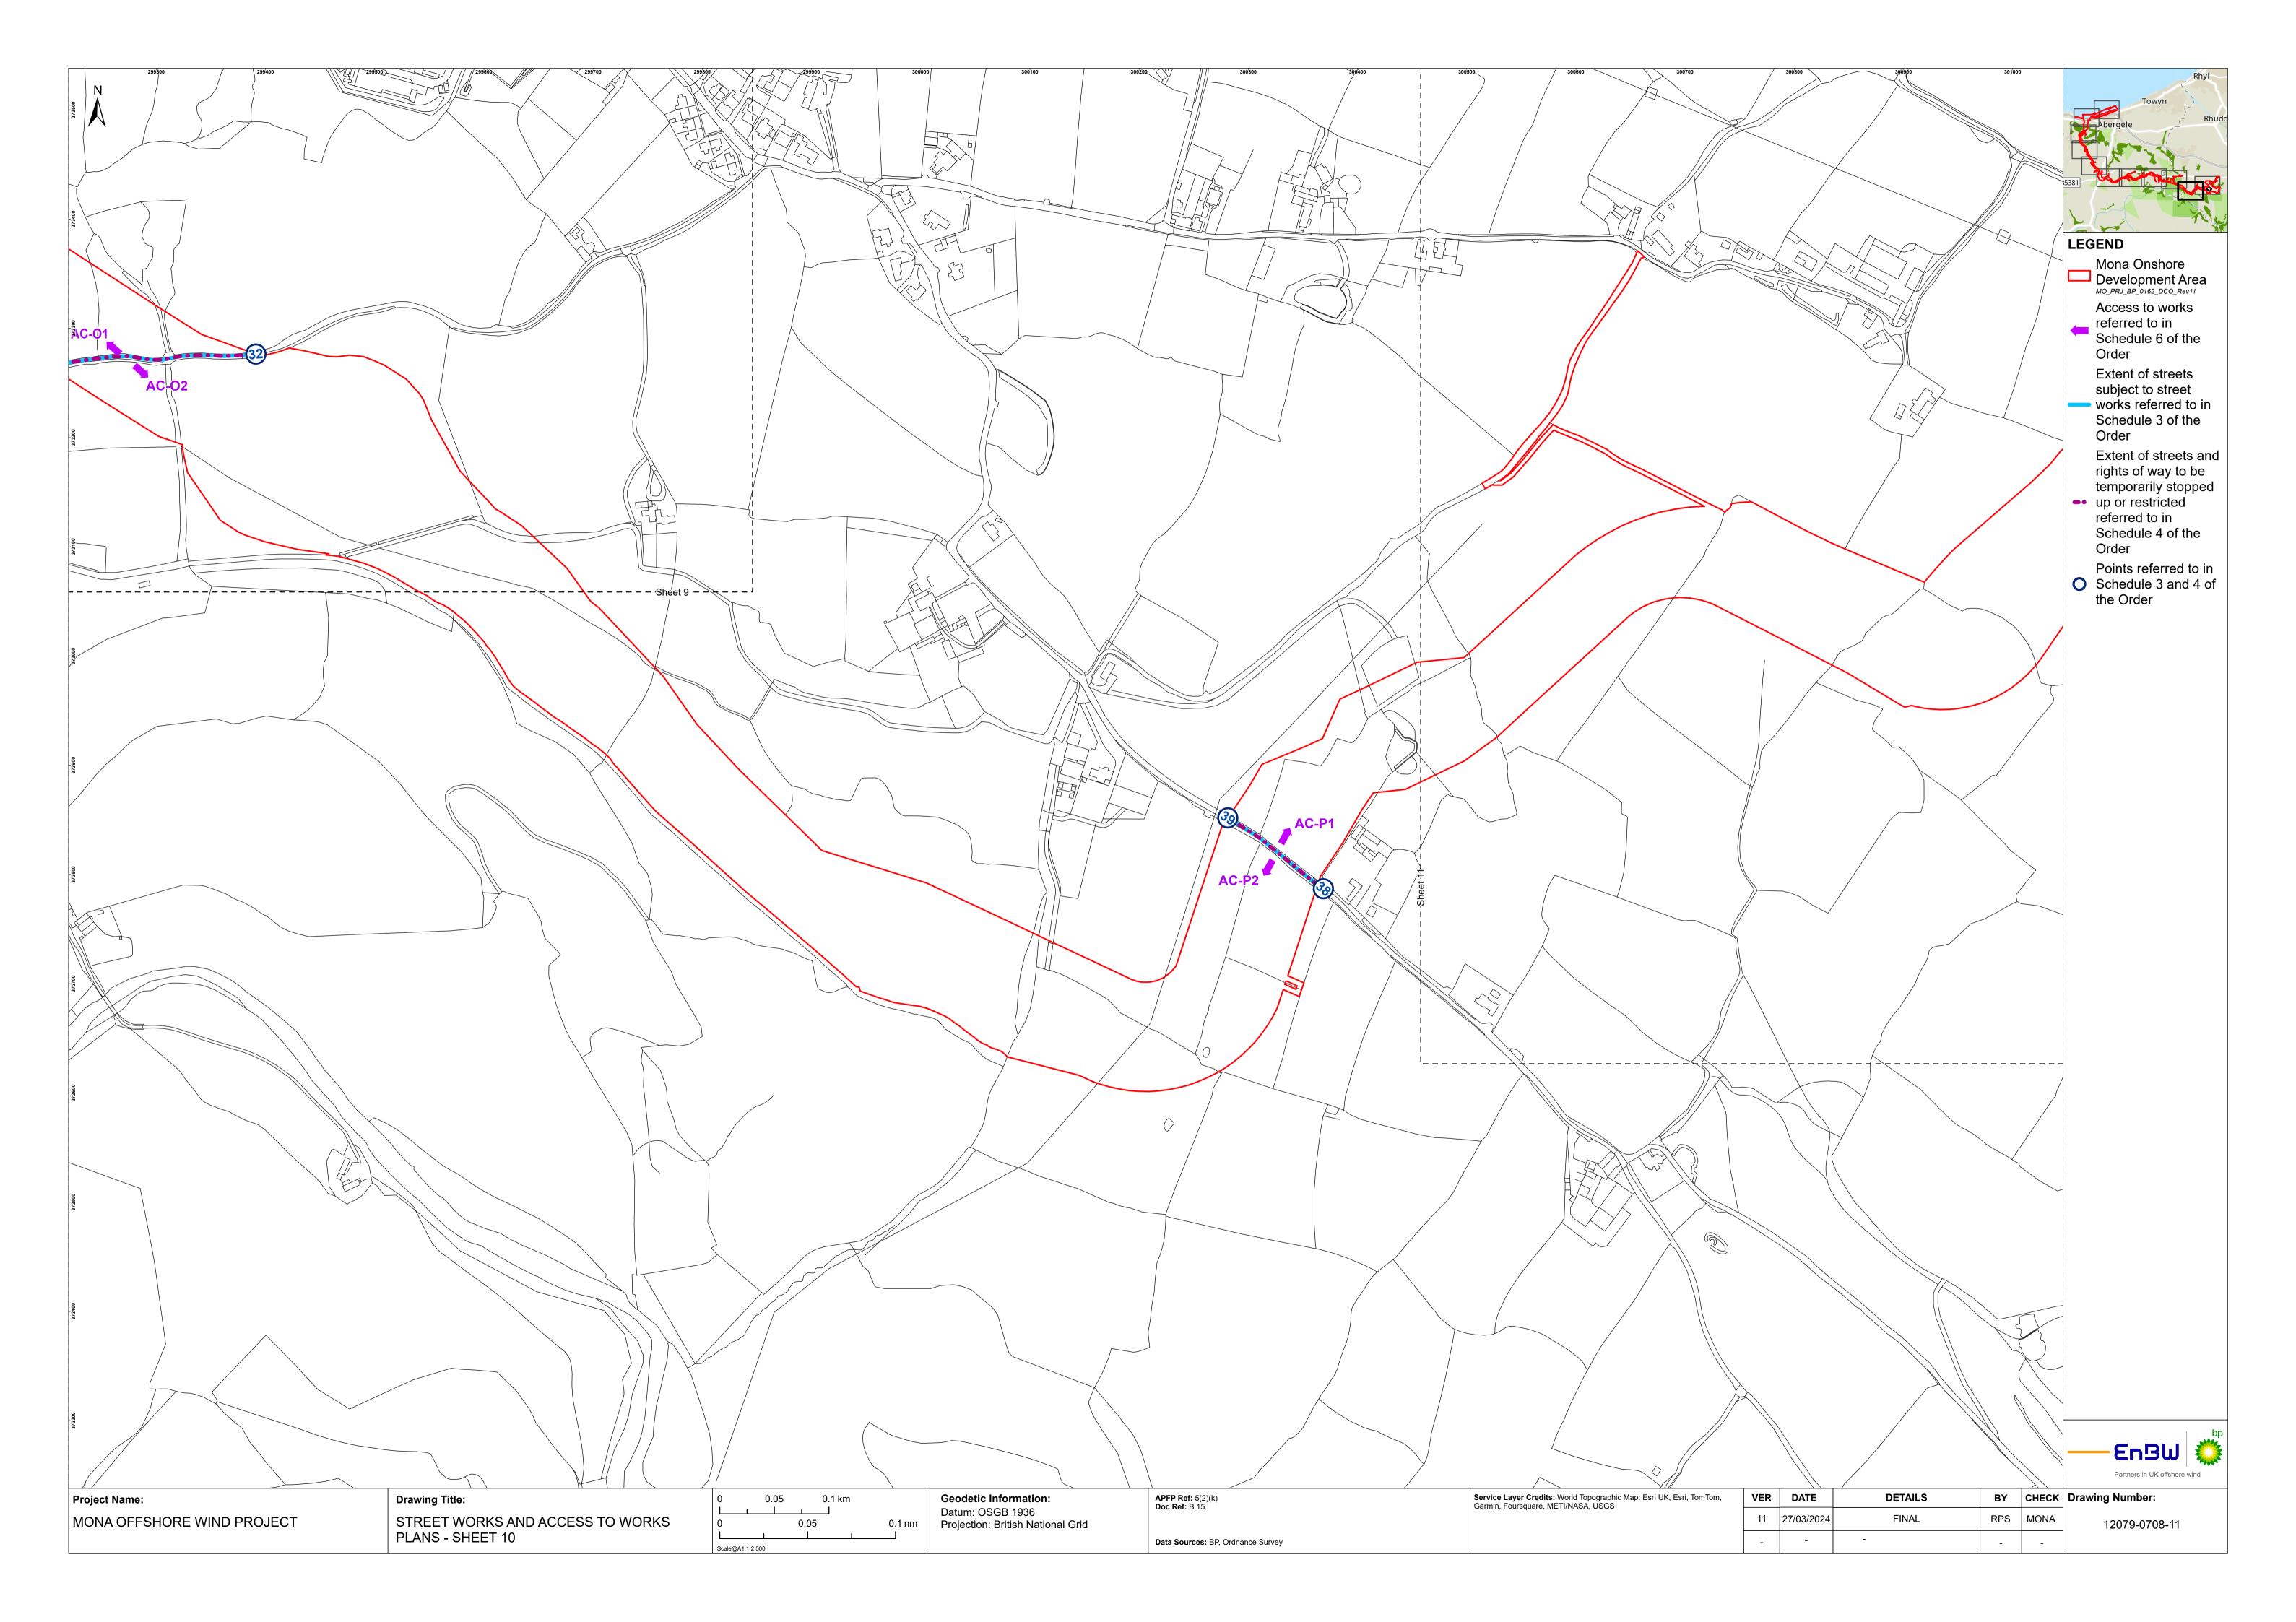

-------------------------|---------------------------|-------------|
| Version         | Purpose of document     | Authored<br>by          | Reviewed<br>by            | Approved by               | Review date |
| F01             | Application             | RPS                     | Mona Offshore<br>Wind Ltd | Mona Offshore<br>Wind Ltd | Feb 2024    |
| F02             | Updates from S51 advice | RPS                     | Mona Offshore<br>Wind Ltd | Mona Offshore<br>Wind Ltd | April 2024  |
| Prepared by:    |                         | Prepared for:           |                           |                           |             |
| RPS             |                         | Mona Offshore Wind Ltd. |                           |                           |             |