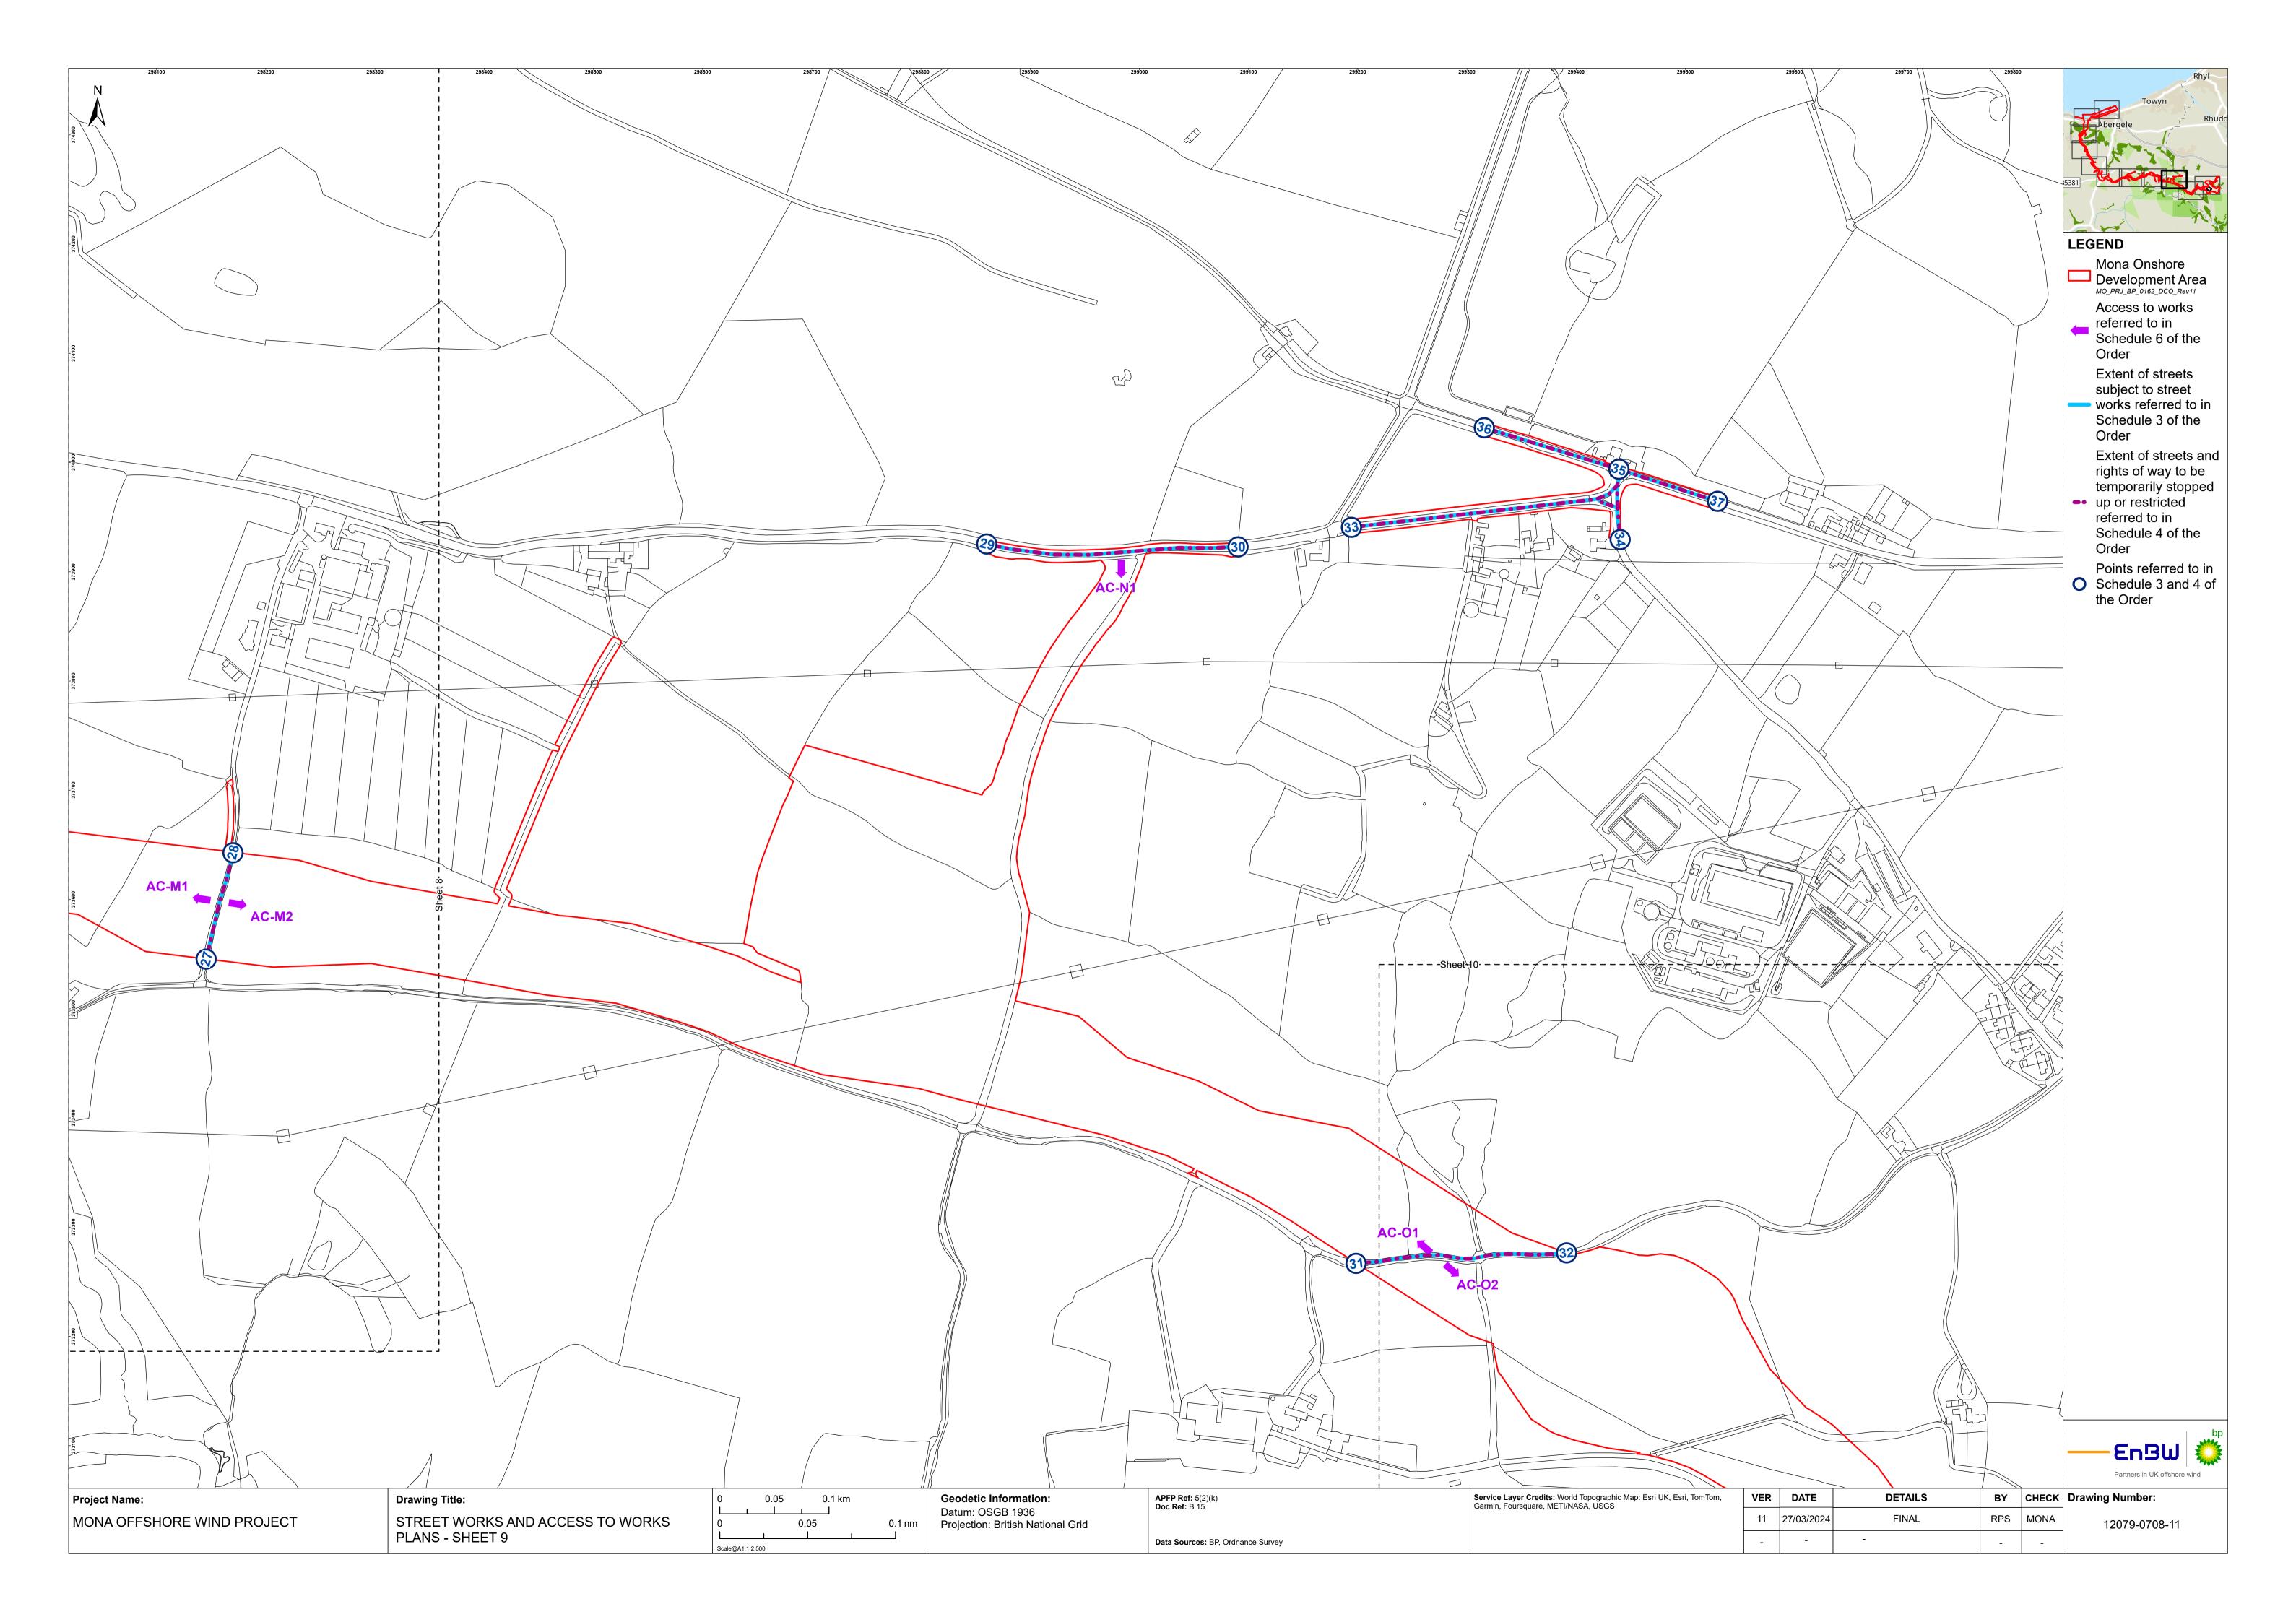

---------------------------|---------------------------|-------------|
| Version         | Purpose of document     | Authored<br>by          | Reviewed<br>by            | Approved by               | Review date |
| F01             | Application             | RPS                     | Mona Offshore<br>Wind Ltd | Mona Offshore<br>Wind Ltd | Feb 2024    |
| F02             | Updates from S51 advice | RPS                     | Mona Offshore<br>Wind Ltd | Mona Offshore<br>Wind Ltd | April 2024  |
| Prepared by:    |                         | Prepared for:           |                           |                           |             |
| RPS             |                         | Mona Offshore Wind Ltd. |                           |                           |             |