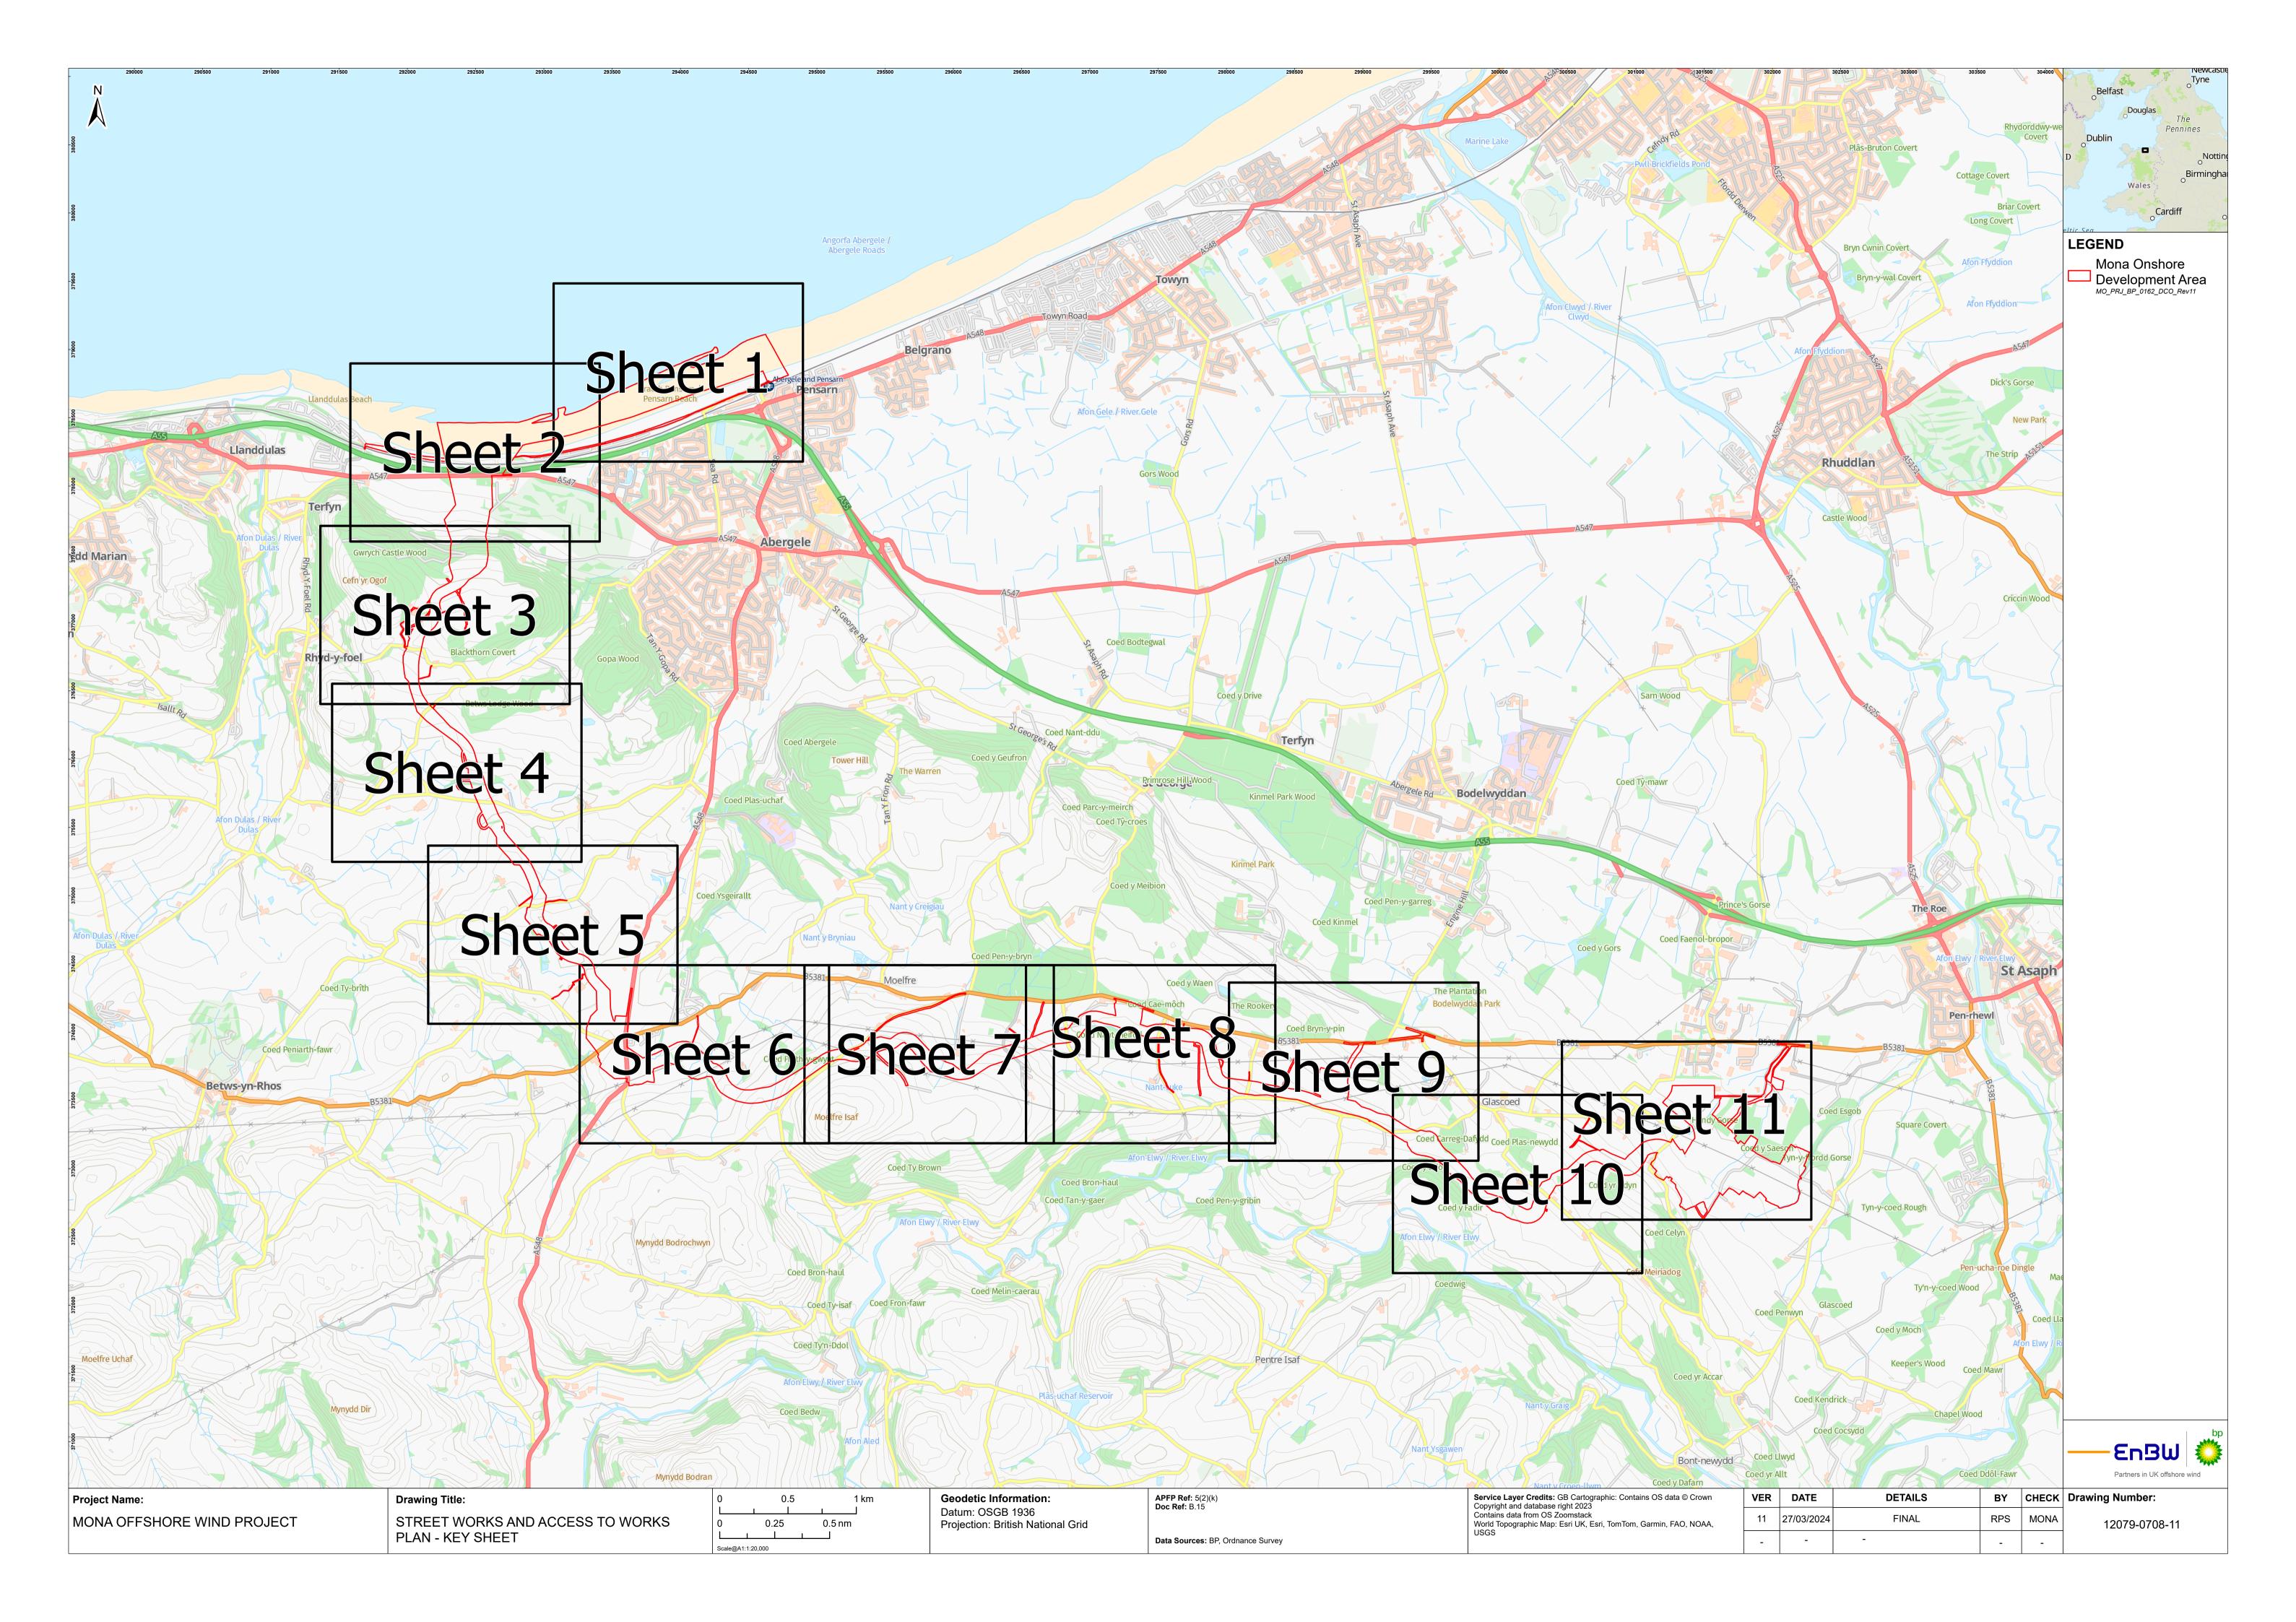

-----------------|---------------------------|---------------------------|-------------|
| Version         | Purpose of document     | Authored<br>by          | Reviewed<br>by            | Approved by               | Review date |
| F01             | Application             | RPS                     | Mona Offshore<br>Wind Ltd | Mona Offshore<br>Wind Ltd | Feb 2024    |
| F02             | Updates from S51 advice | RPS                     | Mona Offshore<br>Wind Ltd | Mona Offshore<br>Wind Ltd | April 2024  |
| Prepared by:    |                         | Prepared for:           |                           |                           |             |
| RPS             |                         | Mona Offshore Wind Ltd. |                           |                           |             |