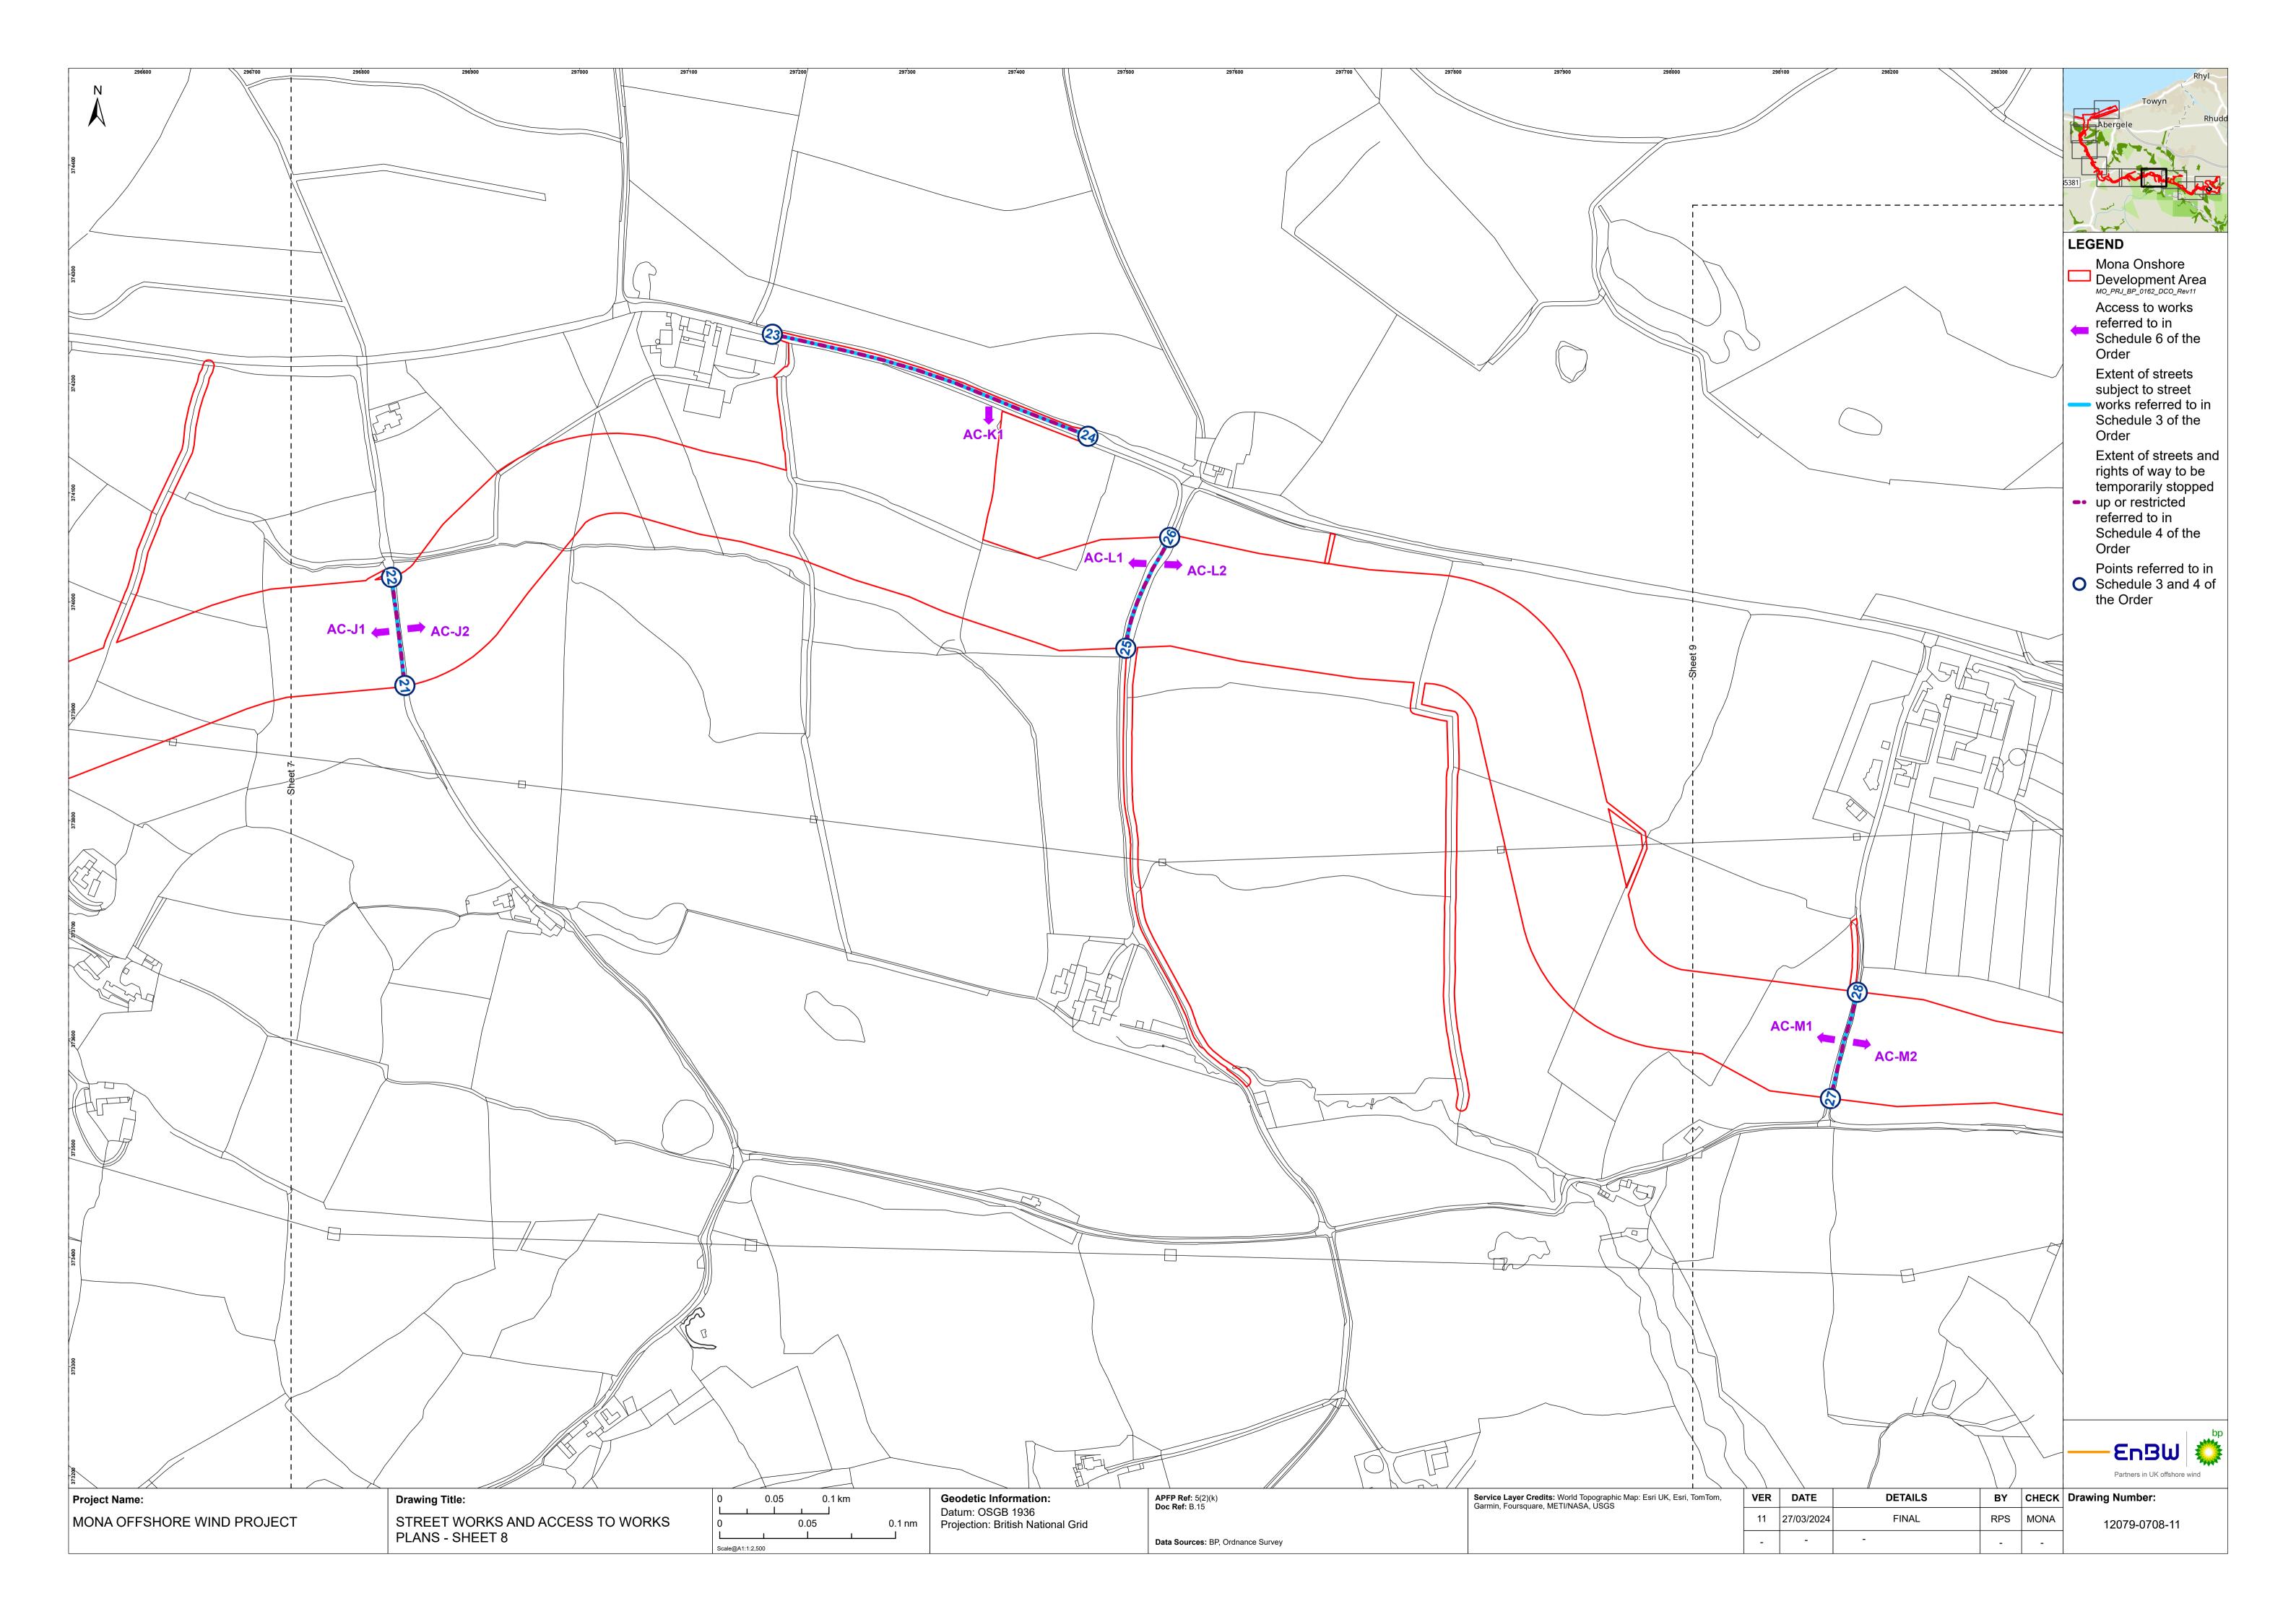

-|---------------------------|---------------------------|-------------|
| Version         | Purpose of document     | Authored<br>by          | Reviewed<br>by            | Approved by               | Review date |
| F01             | Application             | RPS                     | Mona Offshore<br>Wind Ltd | Mona Offshore<br>Wind Ltd | Feb 2024    |
| F02             | Updates from S51 advice | RPS                     | Mona Offshore<br>Wind Ltd | Mona Offshore<br>Wind Ltd | April 2024  |
| Prepared by:    |                         | Prepared for:           |                           |                           |             |
| RPS             |                         | Mona Offshore Wind Ltd. |                           |                           |             |