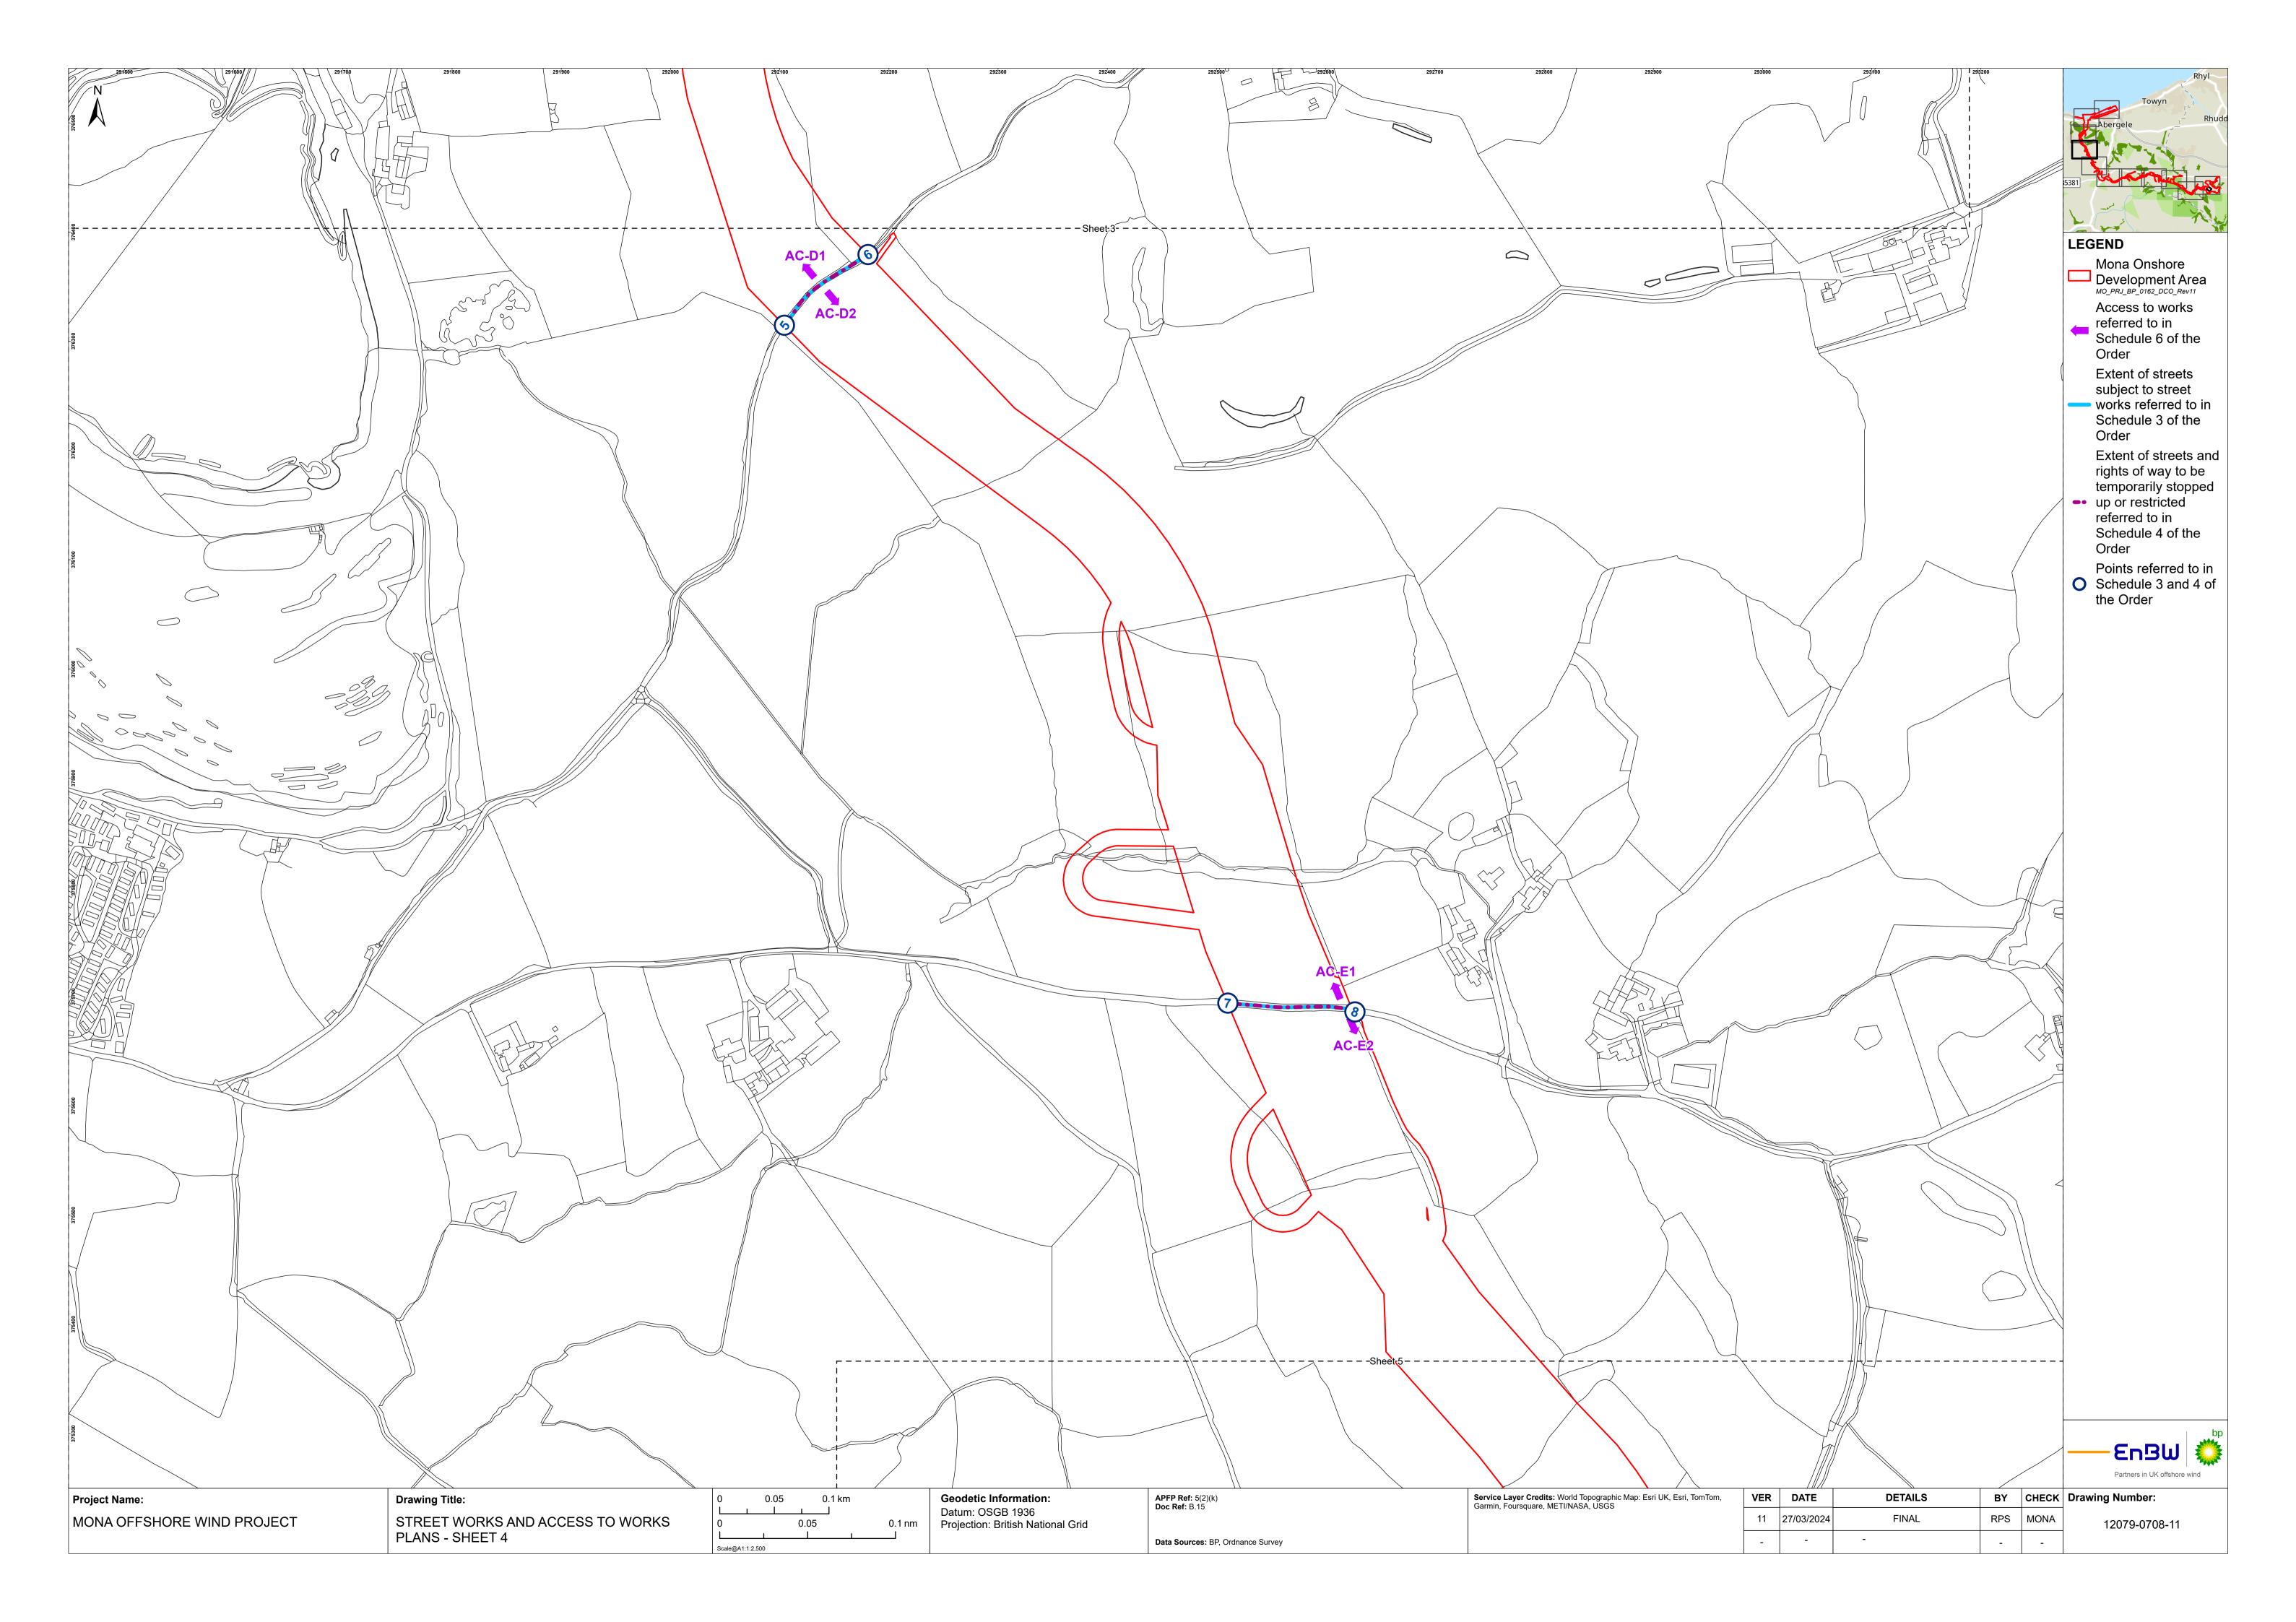

---------|---------------------------|---------------------------|-------------|
| Version         | Purpose of document     | Authored<br>by          | Reviewed<br>by            | Approved by               | Review date |
| F01             | Application             | RPS                     | Mona Offshore<br>Wind Ltd | Mona Offshore<br>Wind Ltd | Feb 2024    |
| F02             | Updates from S51 advice | RPS                     | Mona Offshore<br>Wind Ltd | Mona Offshore<br>Wind Ltd | April 2024  |
| Prepared by:    |                         | Prepared for:           |                           |                           |             |
| RPS             |                         | Mona Offshore Wind Ltd. |                           |                           |             |