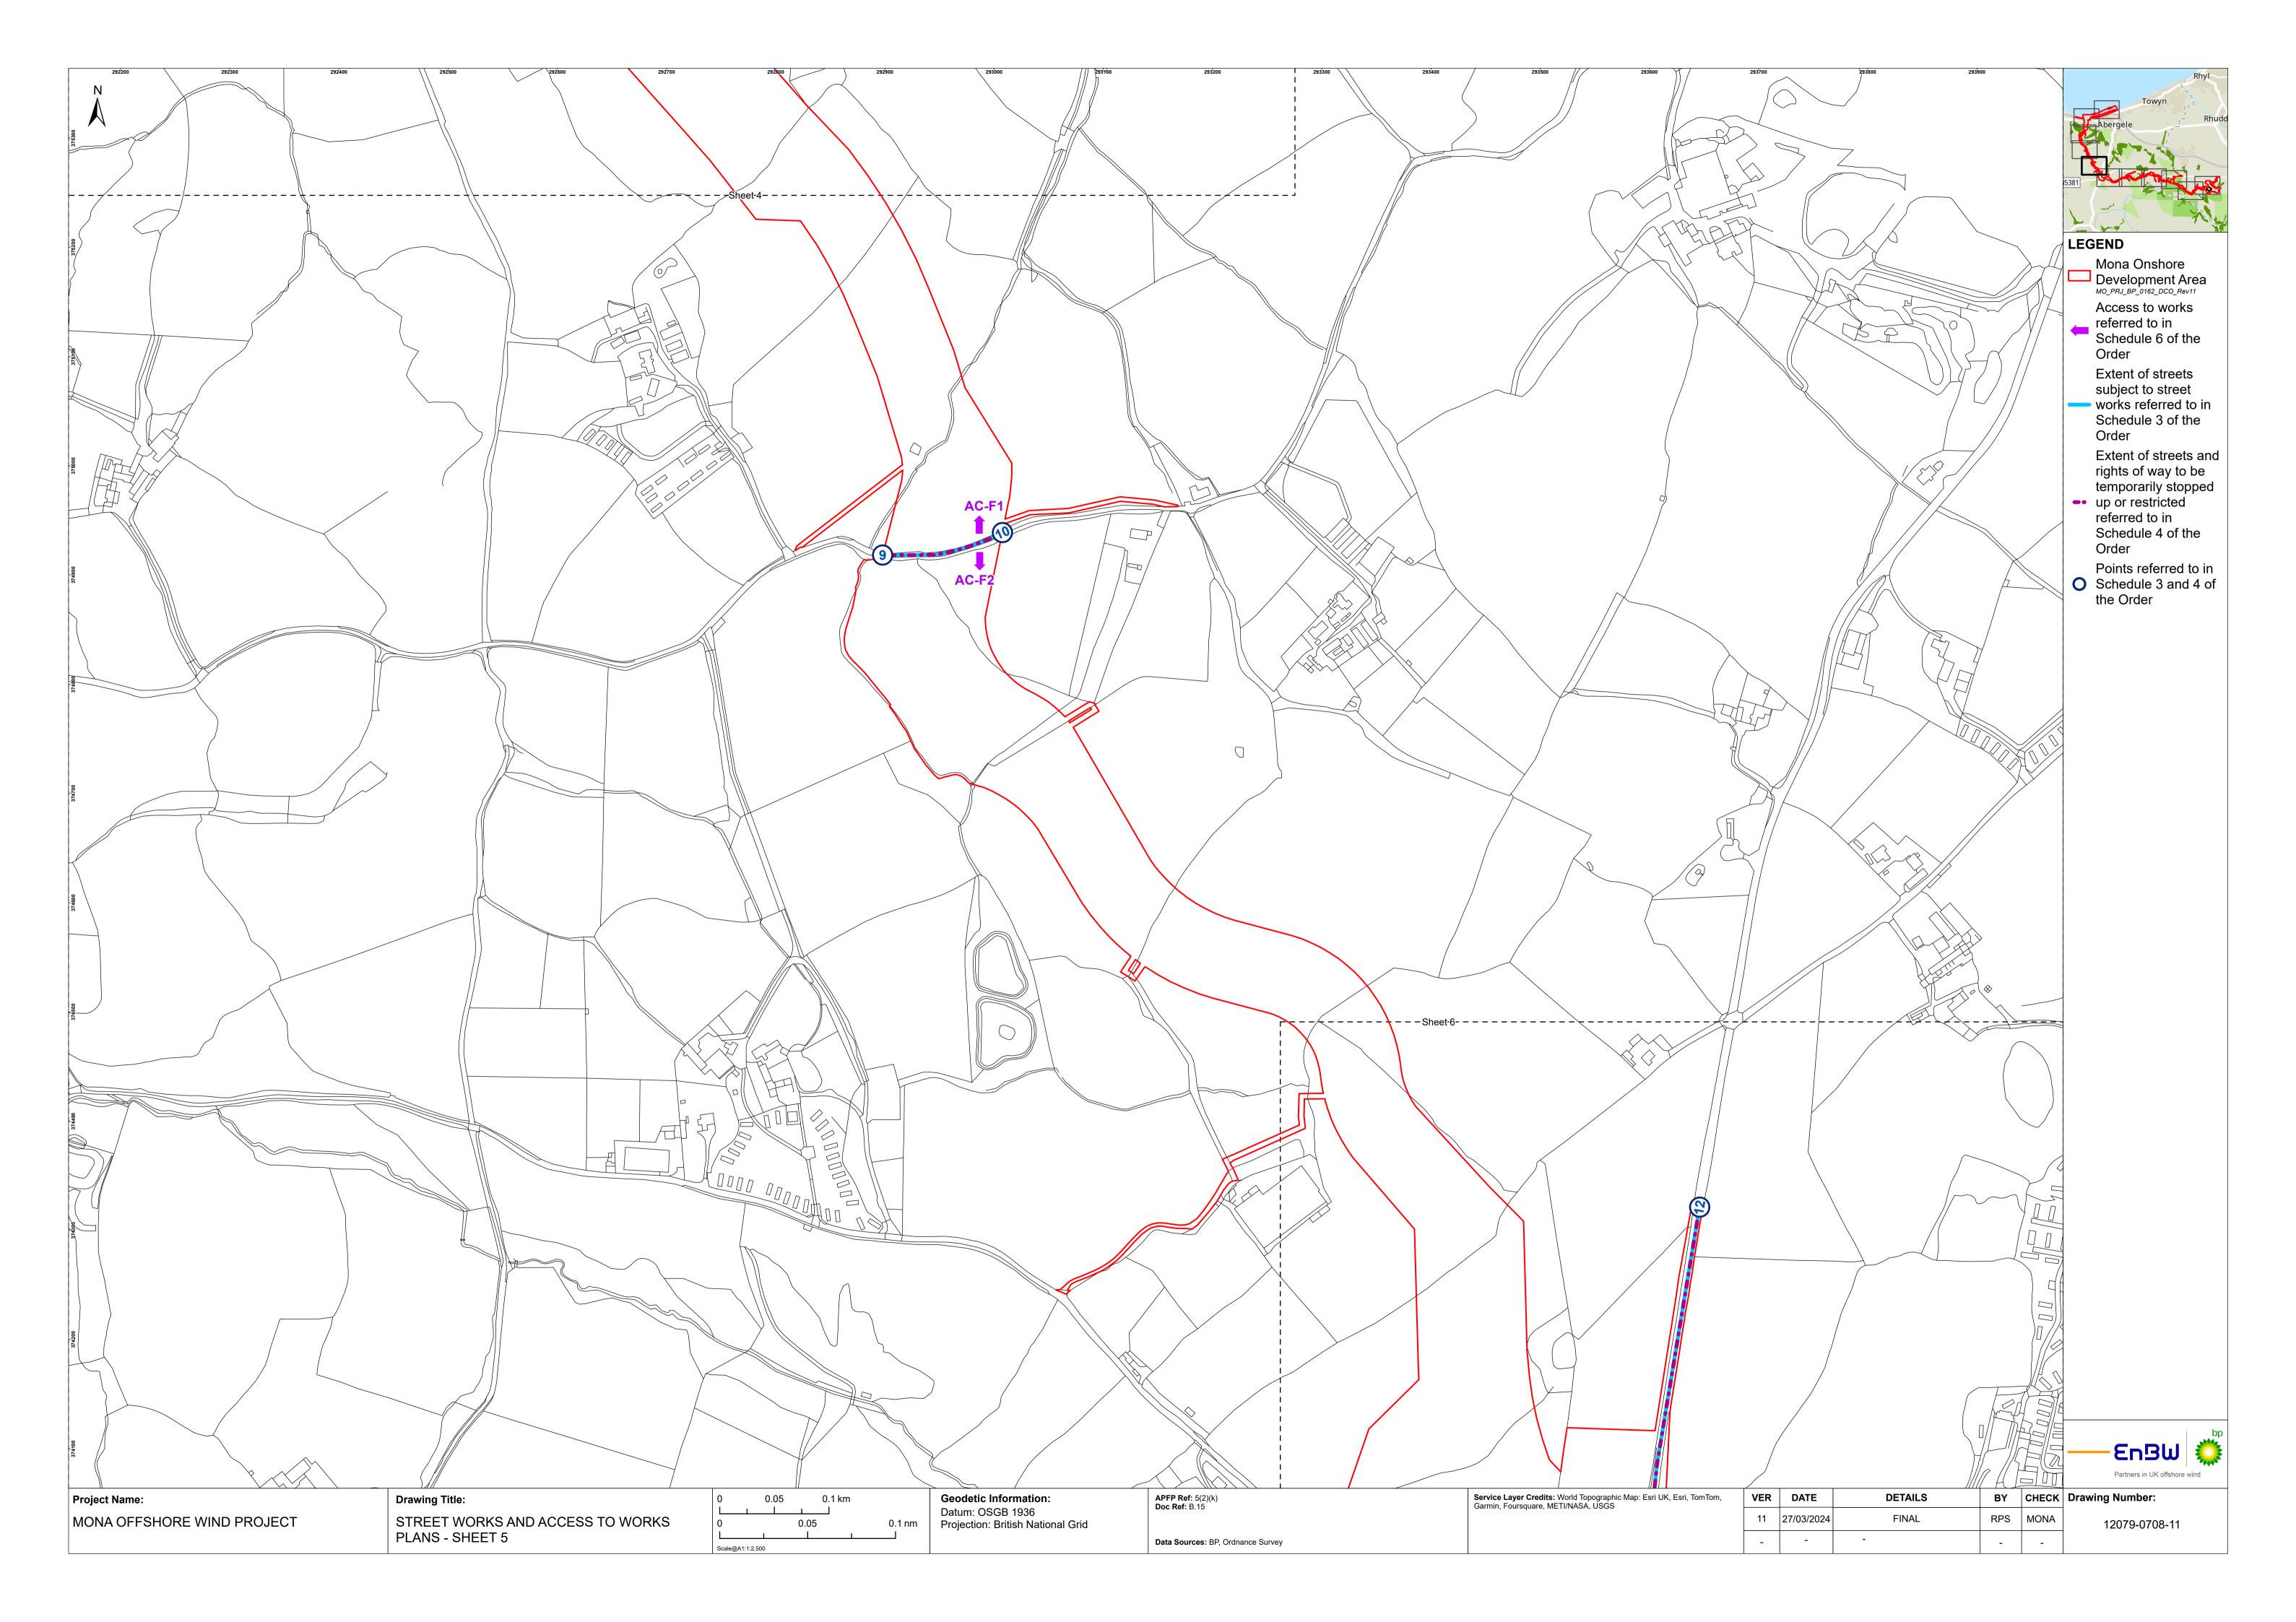

-------|---------------------------|---------------------------|-------------|
| Version         | Purpose of document     | Authored<br>by          | Reviewed<br>by            | Approved by               | Review date |
| F01             | Application             | RPS                     | Mona Offshore<br>Wind Ltd | Mona Offshore<br>Wind Ltd | Feb 2024    |
| F02             | Updates from S51 advice | RPS                     | Mona Offshore<br>Wind Ltd | Mona Offshore<br>Wind Ltd | April 2024  |
| Prepared by:    |                         | Prepared for:           |                           |                           |             |
| RPS             |                         | Mona Offshore Wind Ltd. |                           |                           |             |