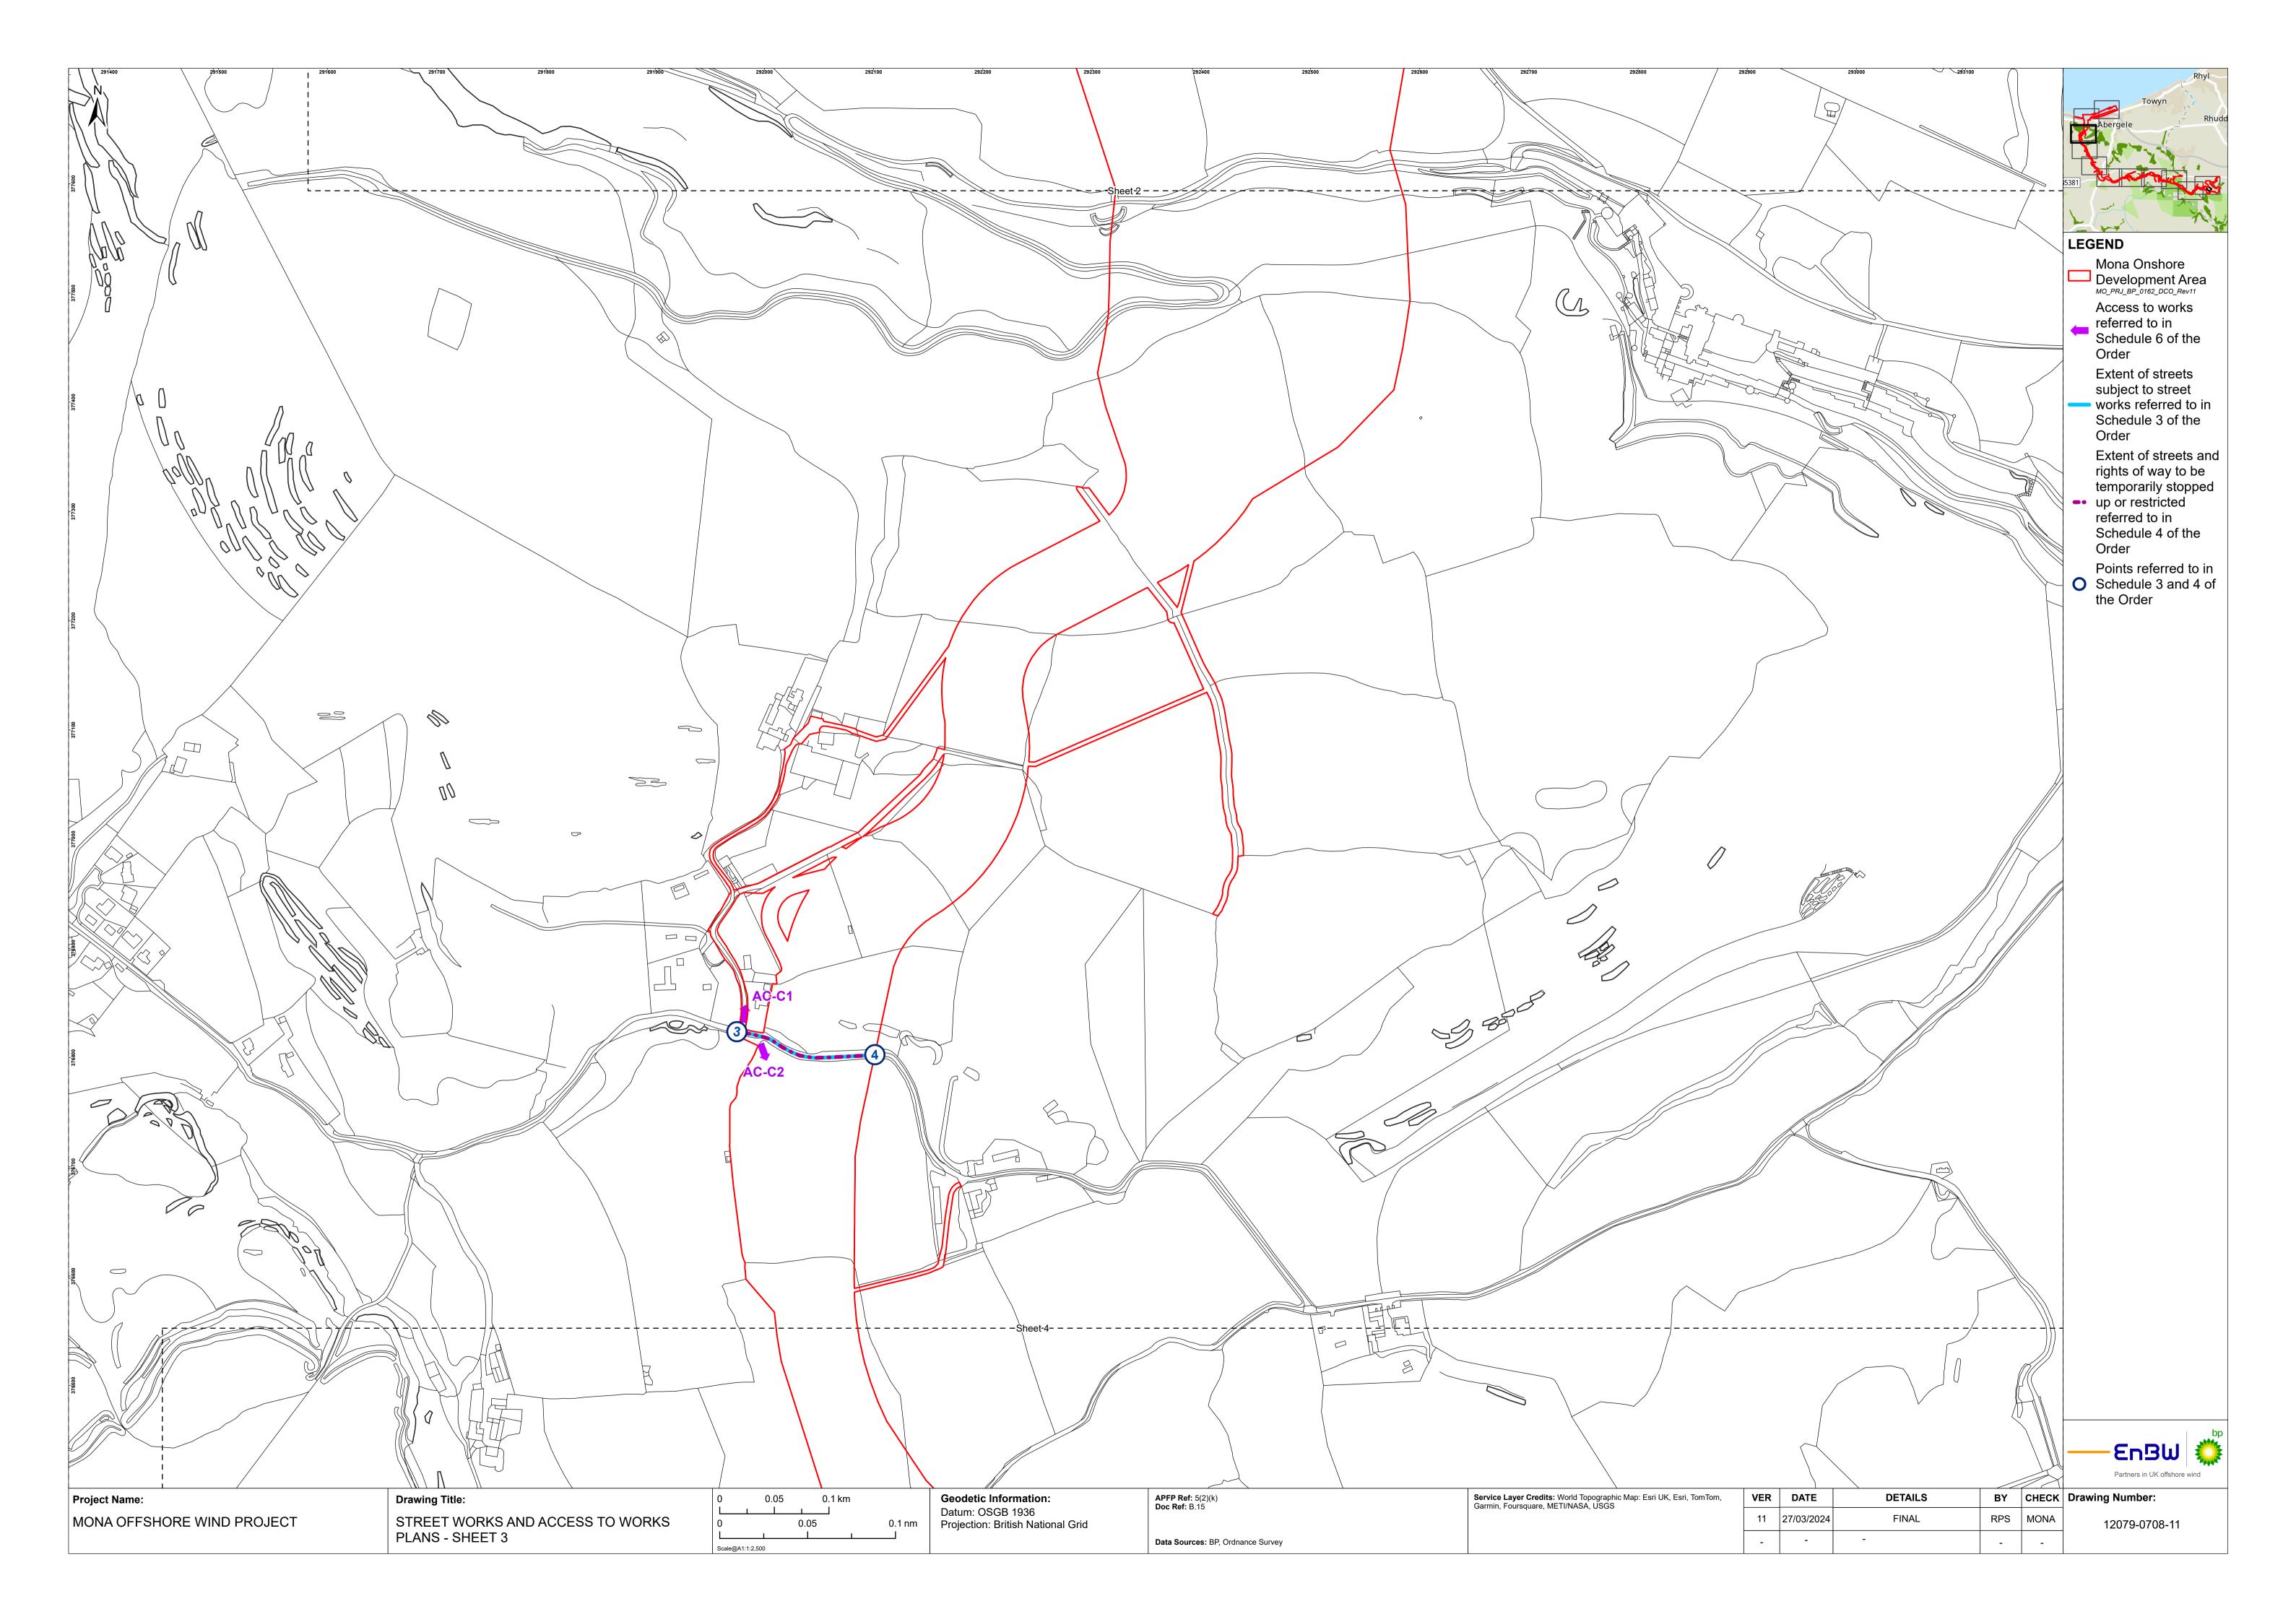

-----------|---------------------------|---------------------------|-------------|
| Version         | Purpose of document     | Authored<br>by          | Reviewed<br>by            | Approved by               | Review date |
| F01             | Application             | RPS                     | Mona Offshore<br>Wind Ltd | Mona Offshore<br>Wind Ltd | Feb 2024    |
| F02             | Updates from S51 advice | RPS                     | Mona Offshore<br>Wind Ltd | Mona Offshore<br>Wind Ltd | April 2024  |
| Prepared by:    |                         | Prepared for:           |                           |                           |             |
| RPS             |                         | Mona Offshore Wind Ltd. |                           |                           |             |