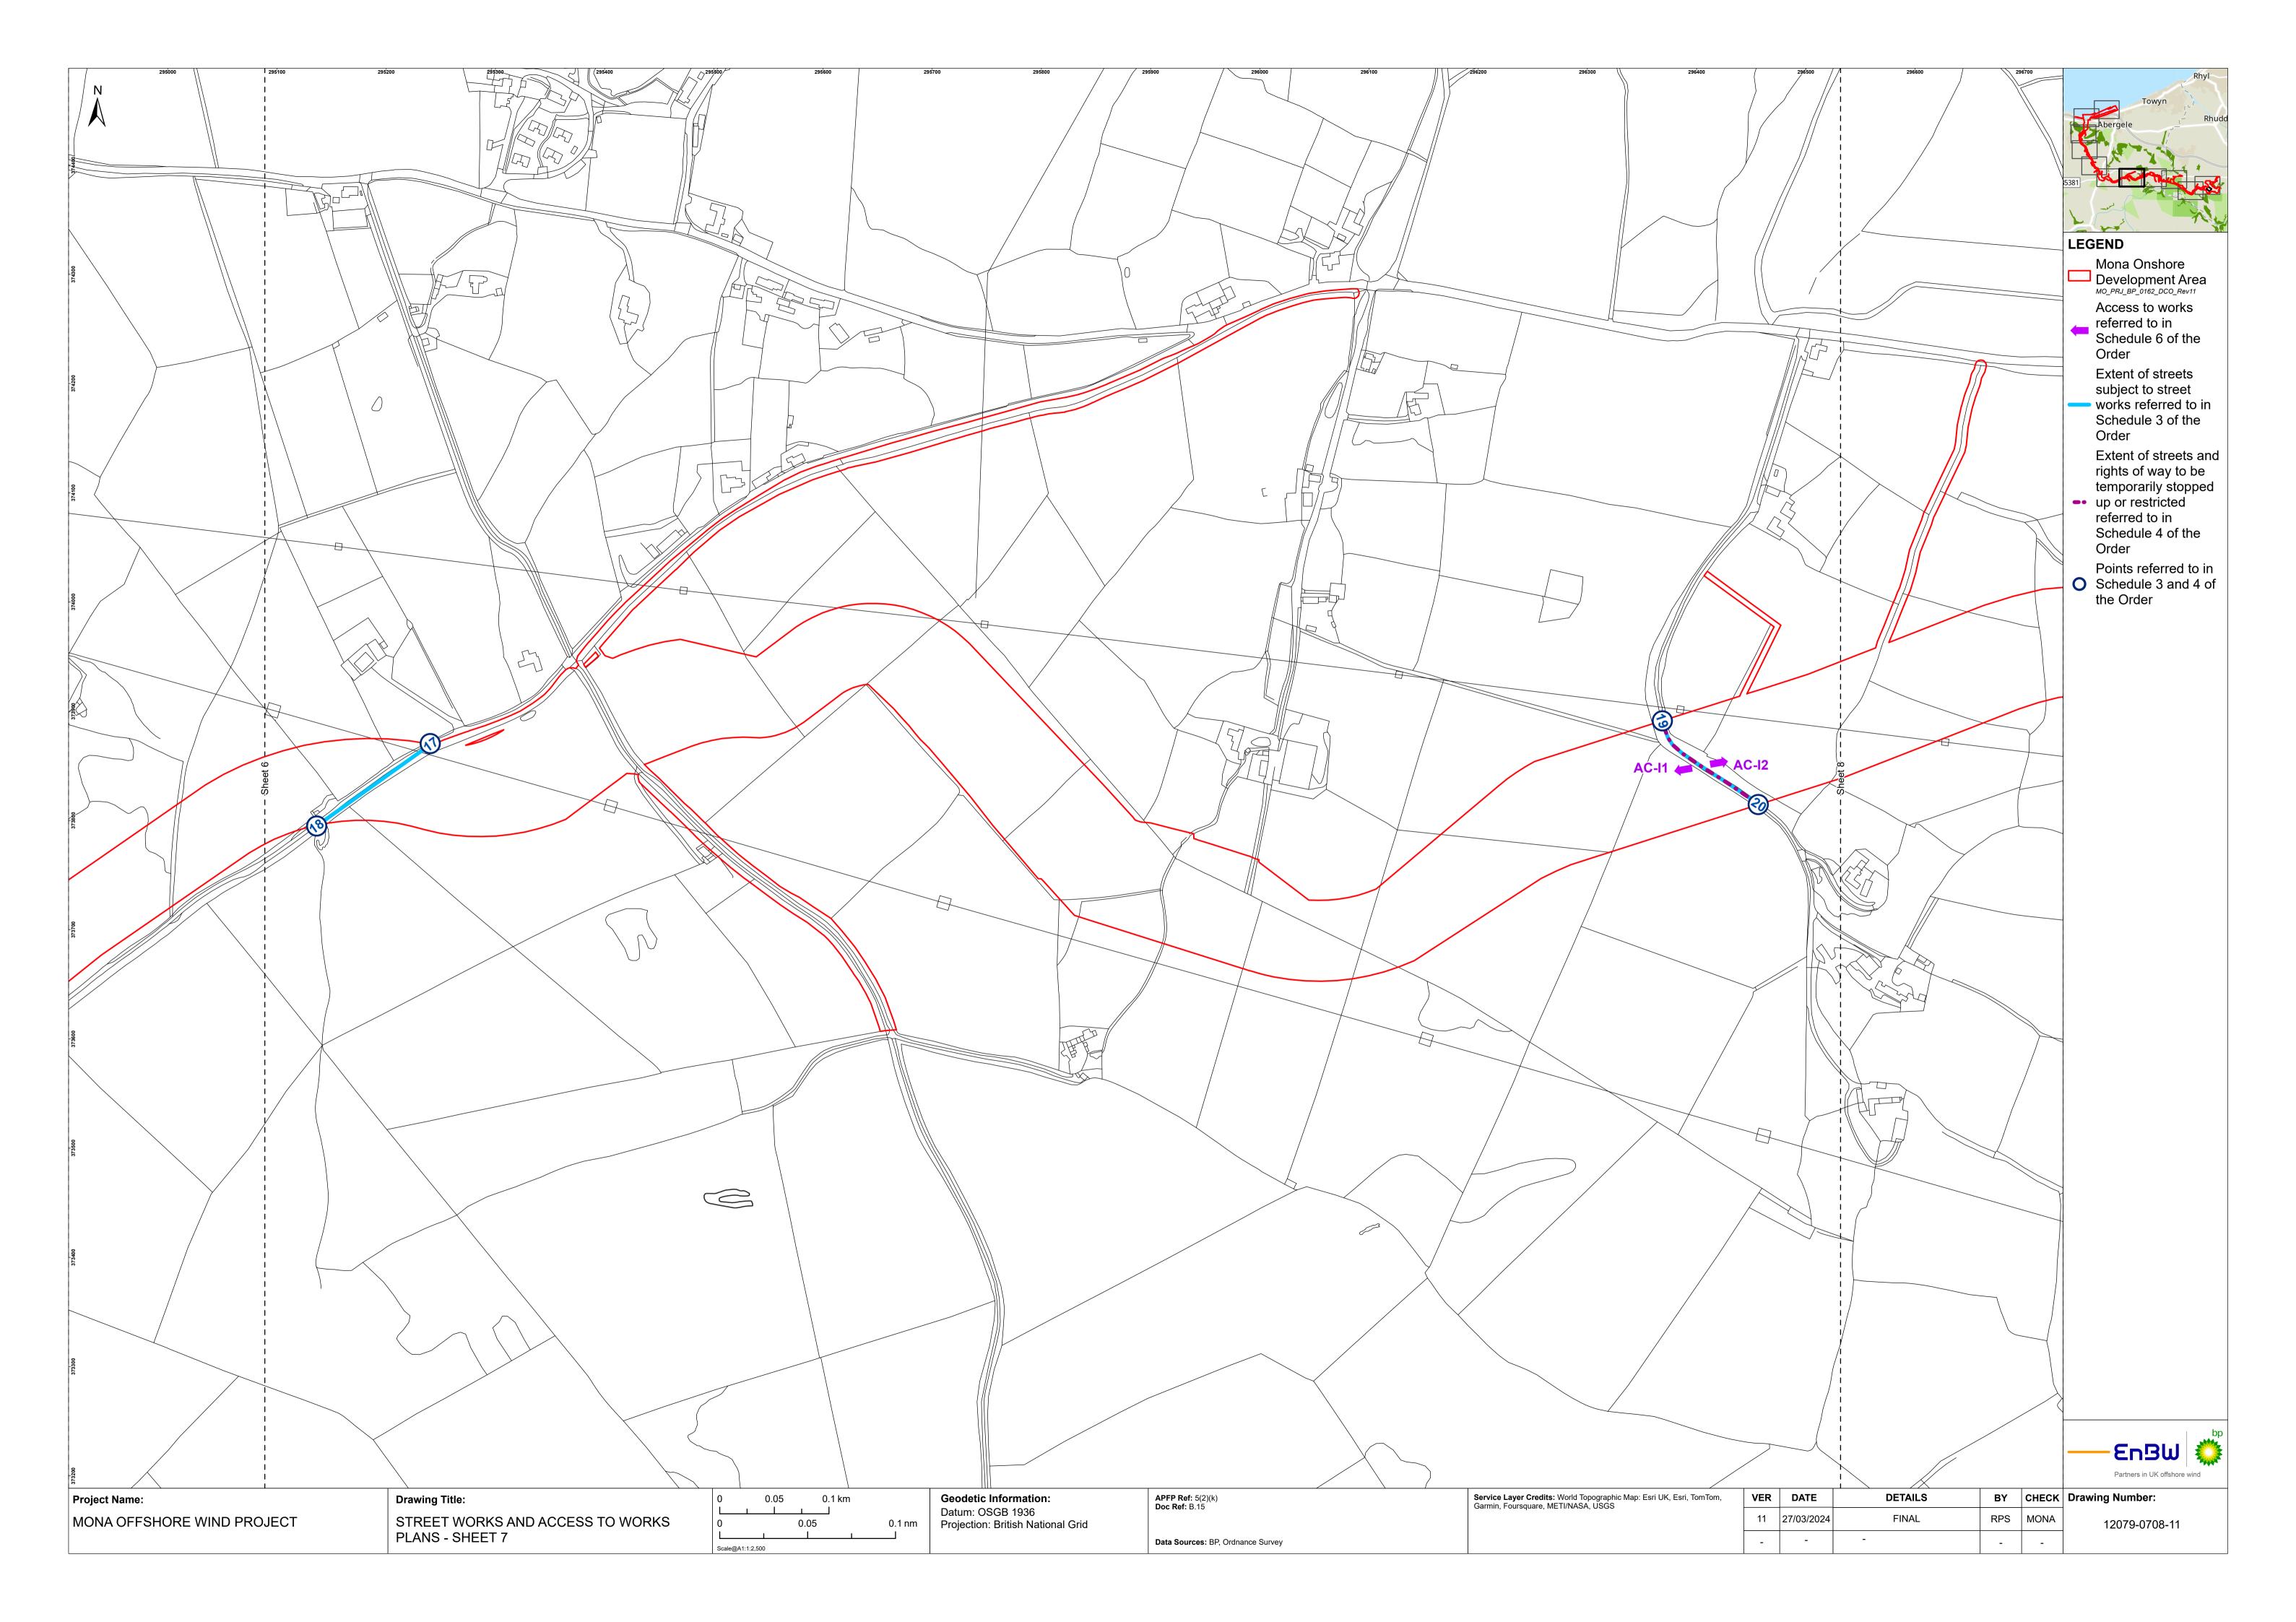

---|---------------------------|---------------------------|-------------|
| Version         | Purpose of document     | Authored<br>by          | Reviewed<br>by            | Approved by               | Review date |
| F01             | Application             | RPS                     | Mona Offshore<br>Wind Ltd | Mona Offshore<br>Wind Ltd | Feb 2024    |
| F02             | Updates from S51 advice | RPS                     | Mona Offshore<br>Wind Ltd | Mona Offshore<br>Wind Ltd | April 2024  |
| Prepared by:    |                         | Prepared for:           |                           |                           |             |
| RPS             |                         | Mona Offshore Wind Ltd. |                           |                           |             |