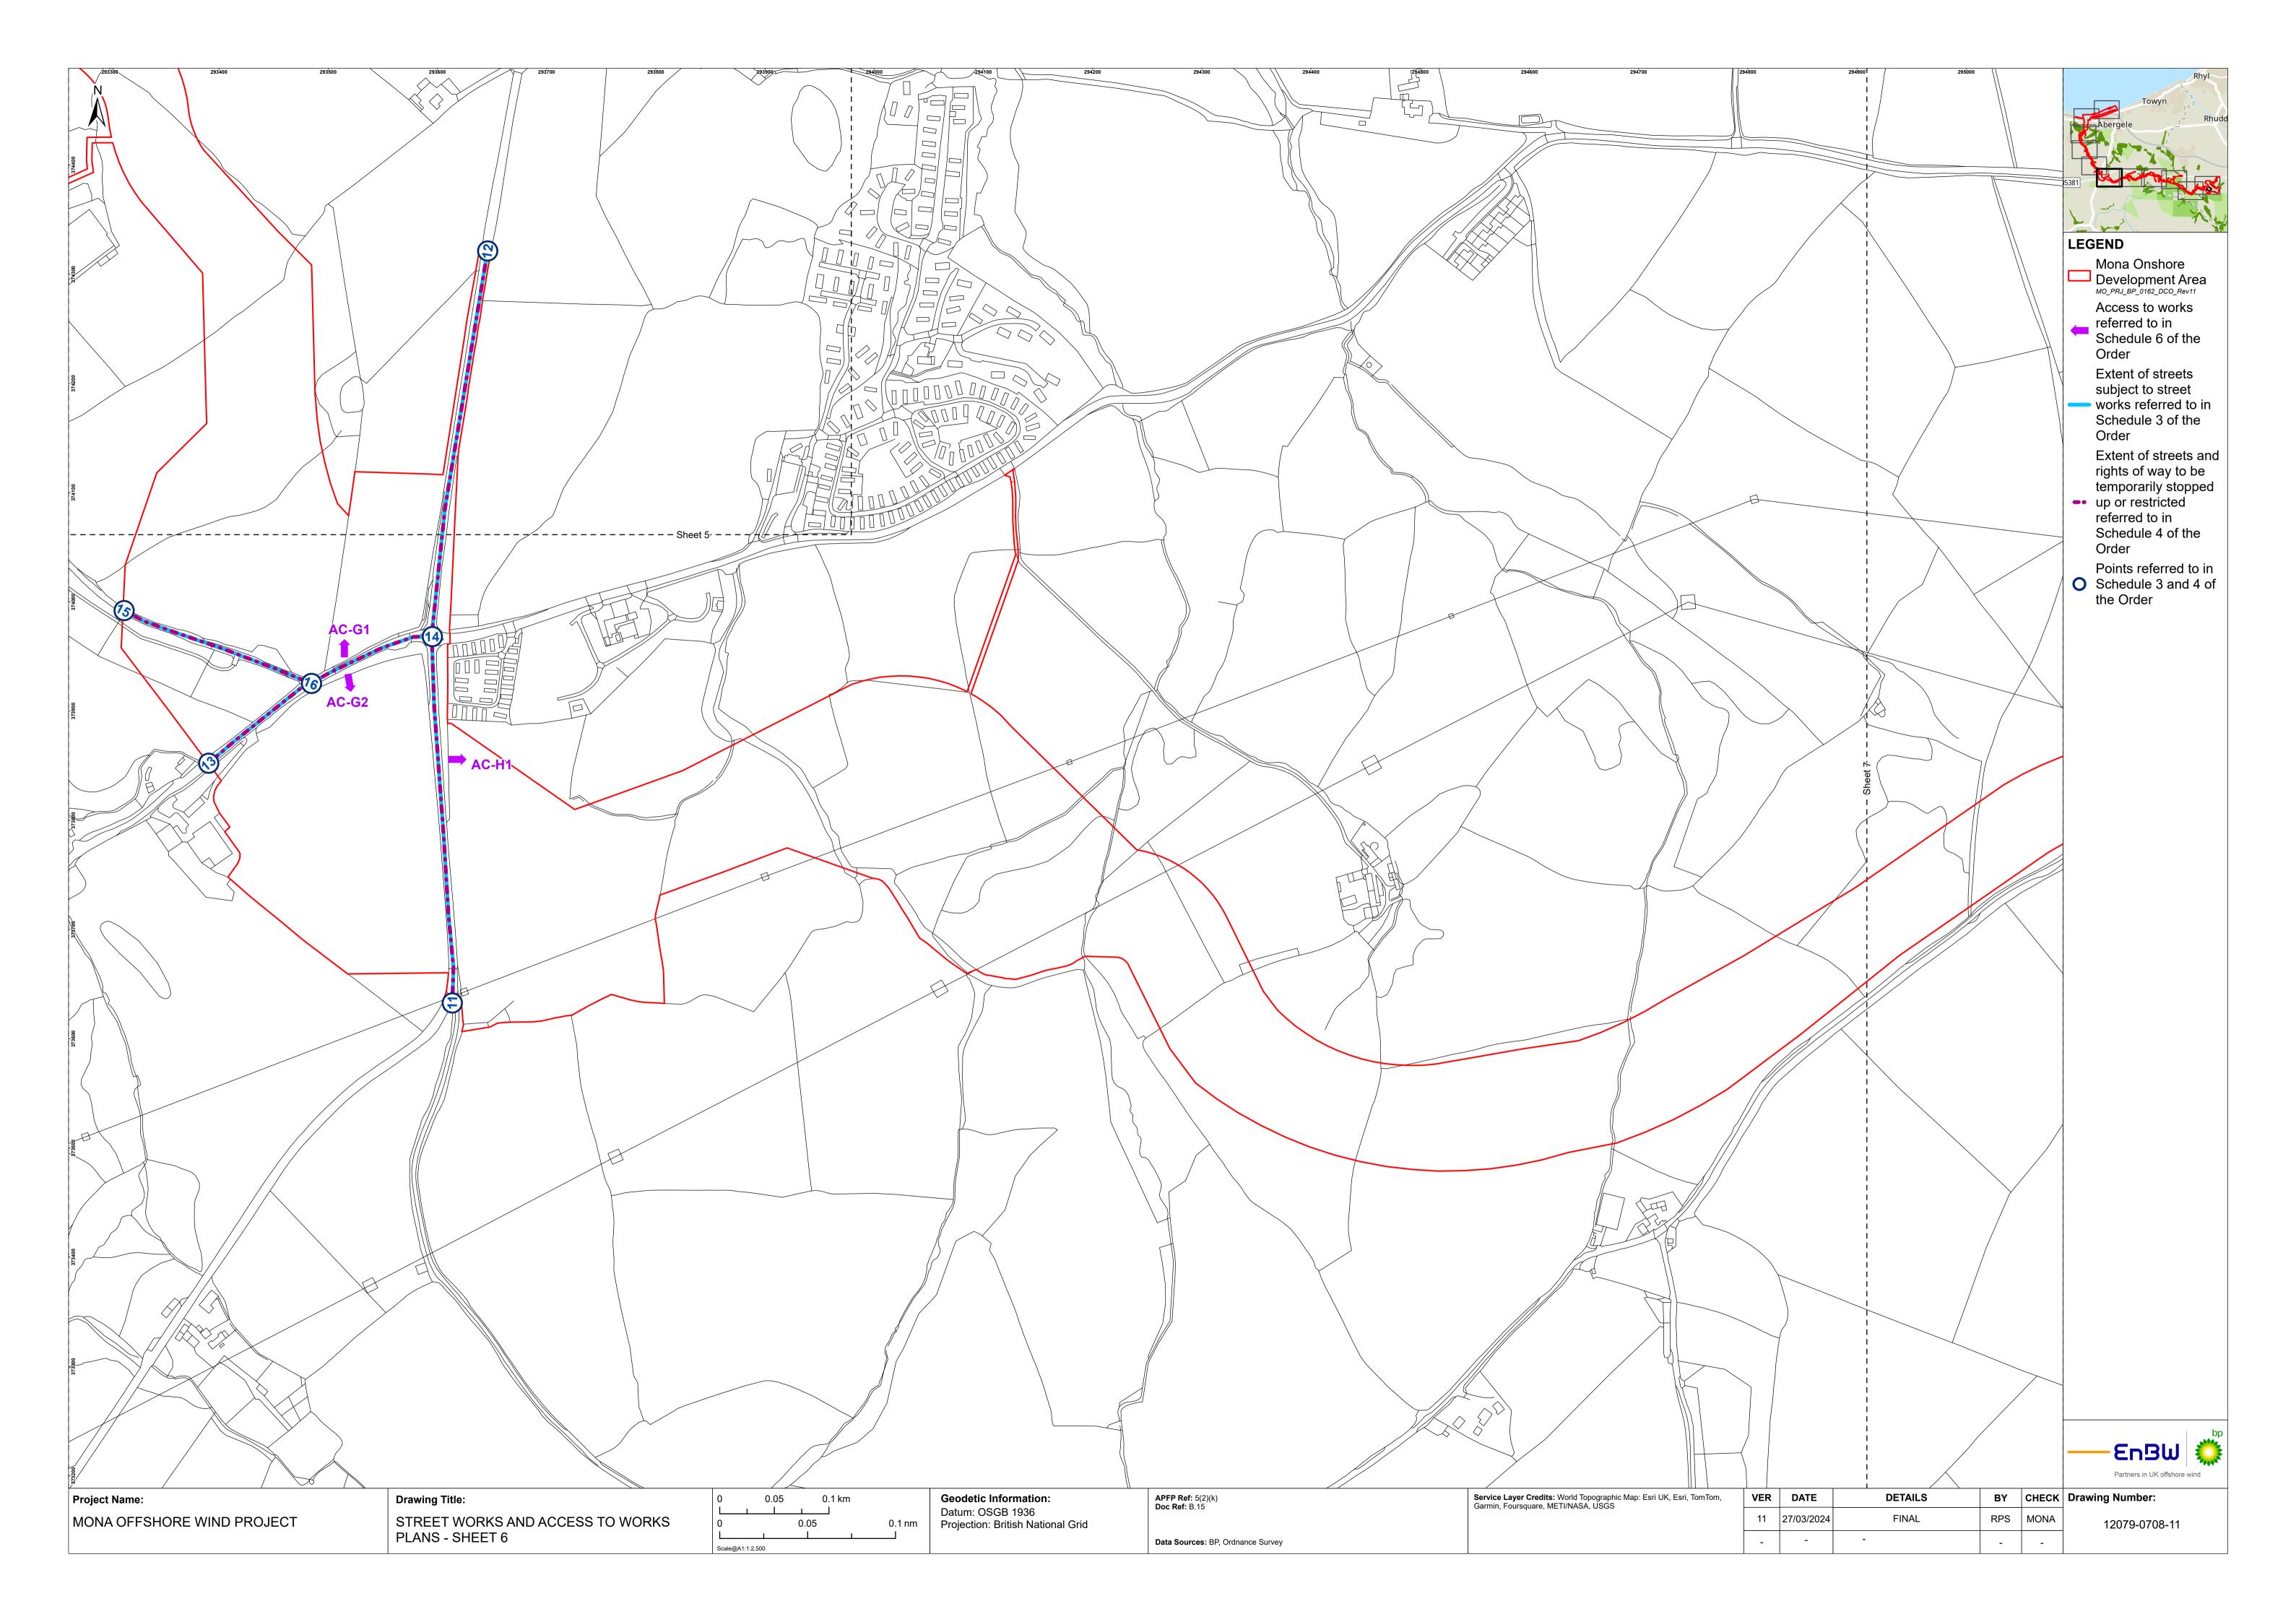

-----|---------------------------|---------------------------|-------------|
| Version         | Purpose of document     | Authored<br>by          | Reviewed<br>by            | Approved by               | Review date |
| F01             | Application             | RPS                     | Mona Offshore<br>Wind Ltd | Mona Offshore<br>Wind Ltd | Feb 2024    |
| F02             | Updates from S51 advice | RPS                     | Mona Offshore<br>Wind Ltd | Mona Offshore<br>Wind Ltd | April 2024  |
| Prepared by:    |                         | Prepared for:           |                           |                           |             |
| RPS             |                         | Mona Offshore Wind Ltd. |                           |                           |             |