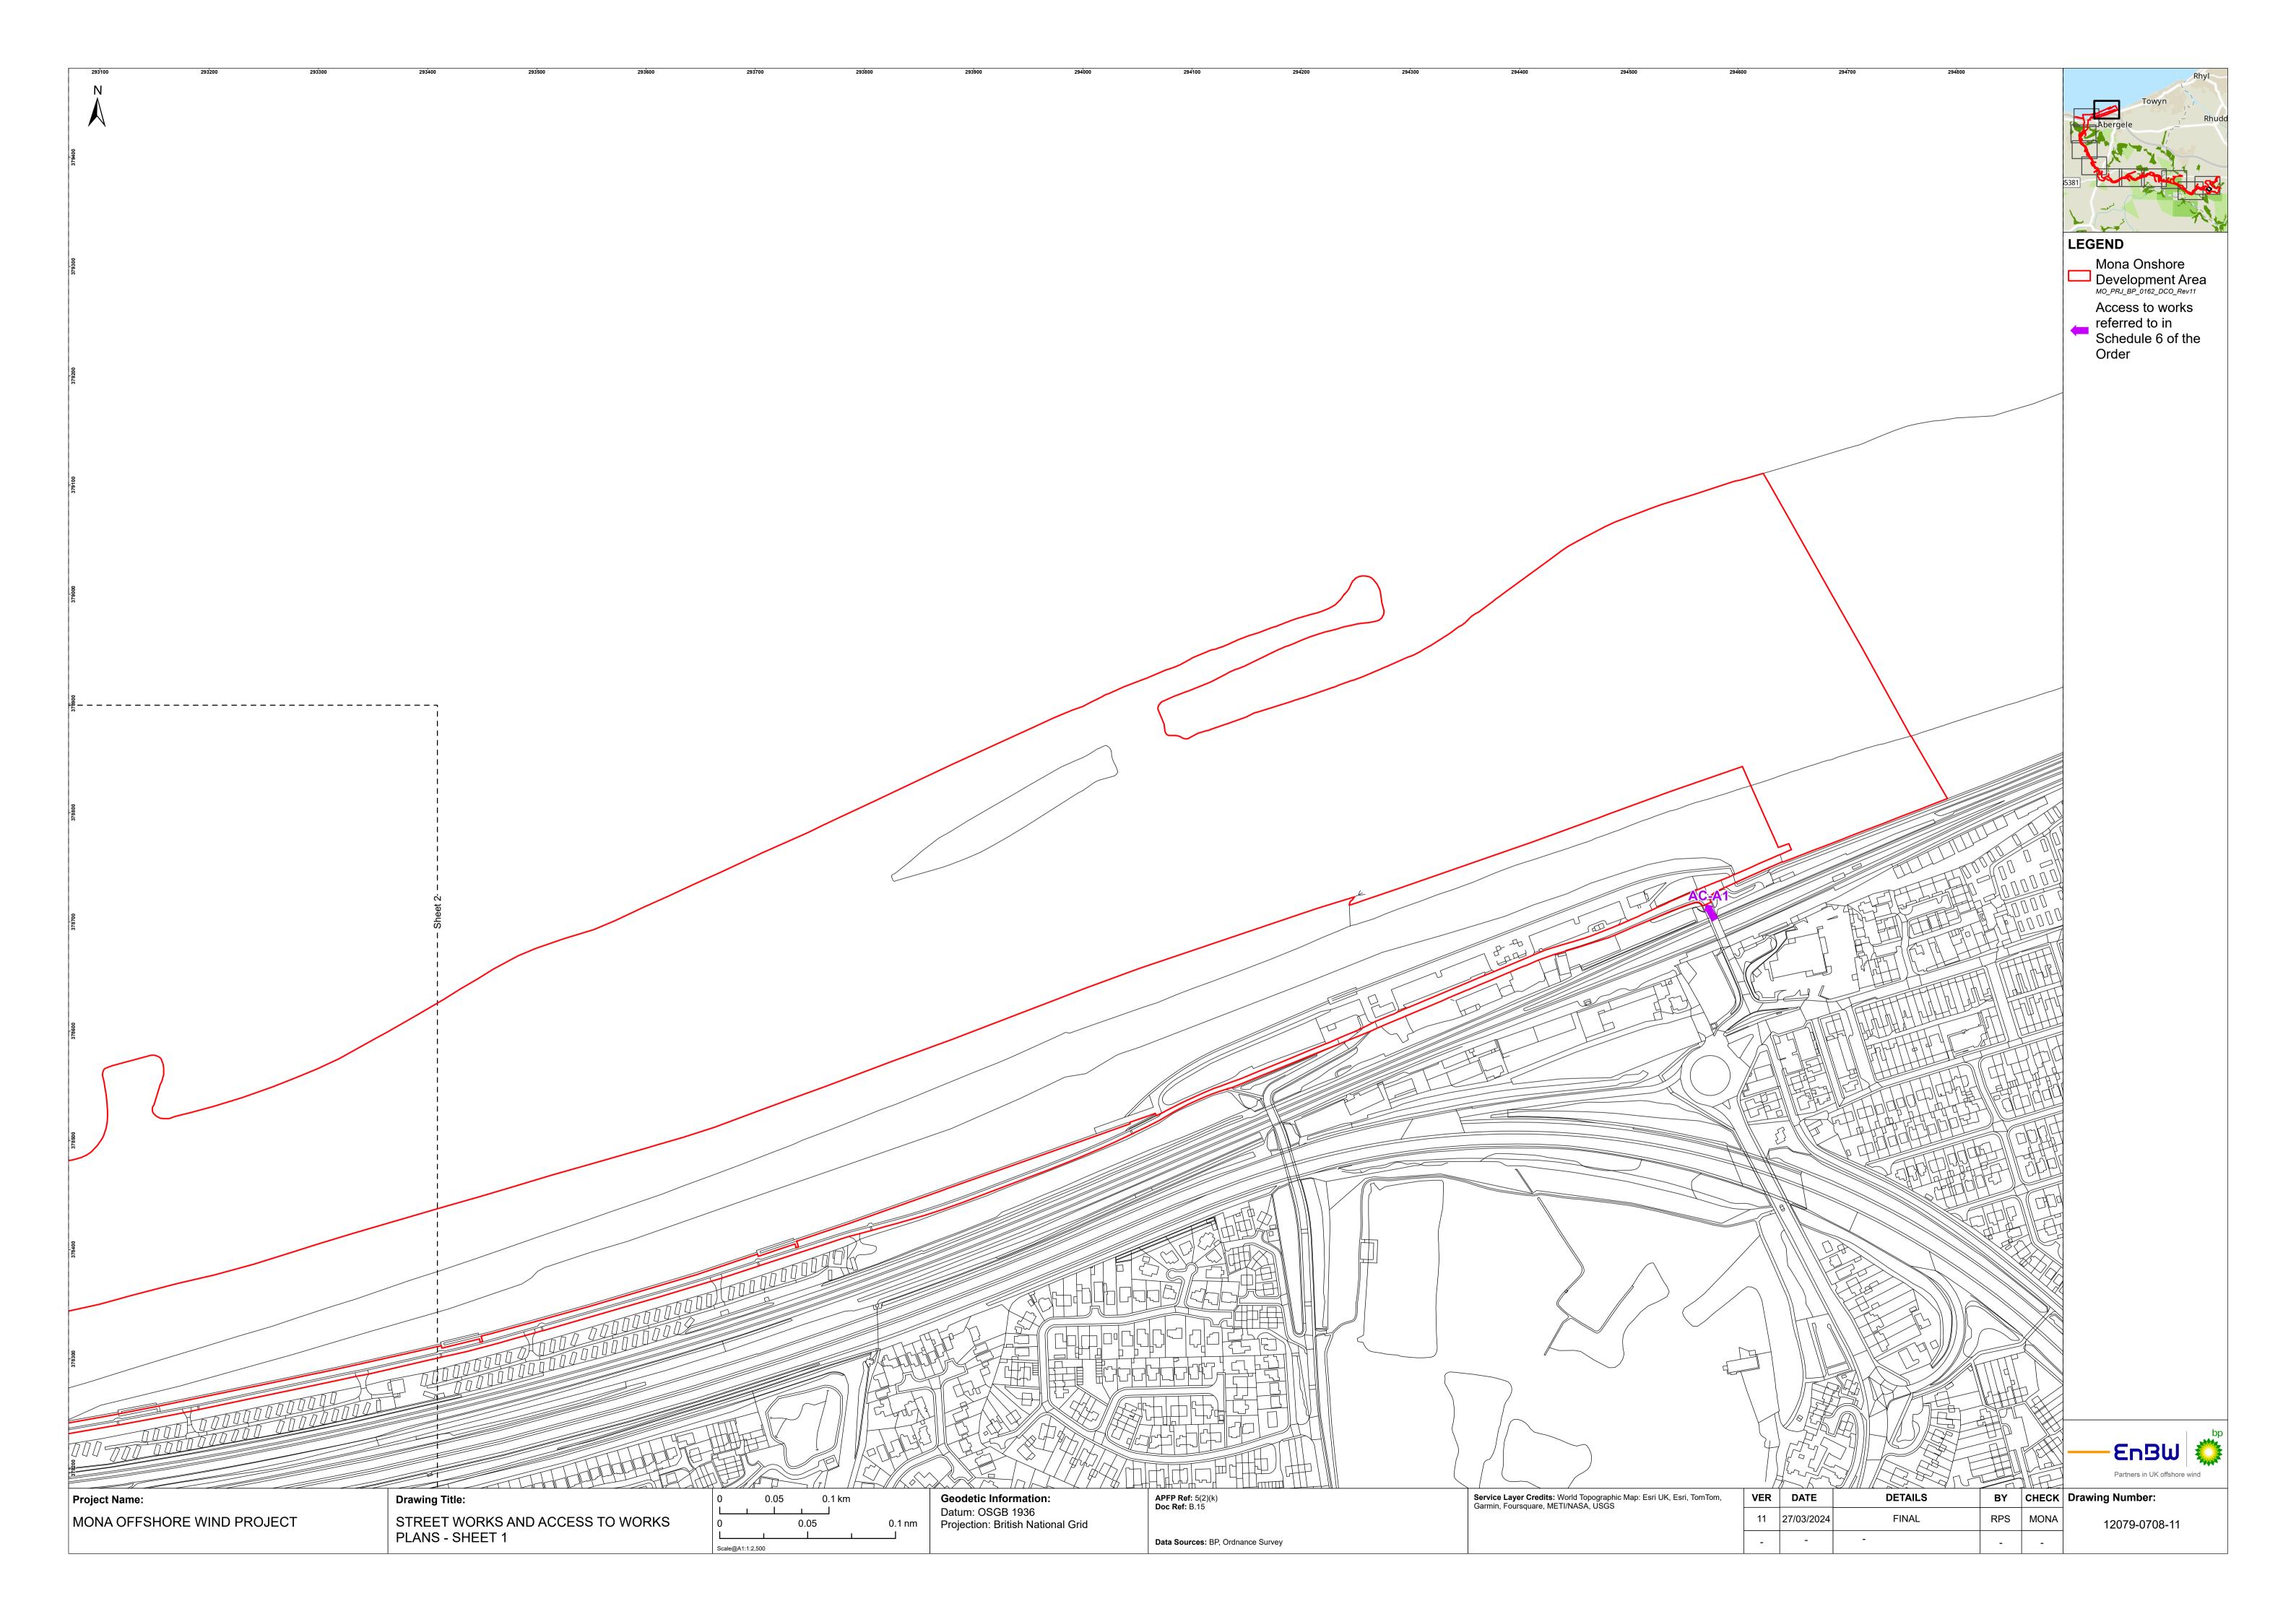

---------------|---------------------------|---------------------------|-------------|
| Version         | Purpose of document     | Authored<br>by          | Reviewed<br>by            | Approved by               | Review date |
| F01             | Application             | RPS                     | Mona Offshore<br>Wind Ltd | Mona Offshore<br>Wind Ltd | Feb 2024    |
| F02             | Updates from S51 advice | RPS                     | Mona Offshore<br>Wind Ltd | Mona Offshore<br>Wind Ltd | April 2024  |
| Prepared by:    |                         | Prepared for:           |                           |                           |             |
| RPS             |                         | Mona Offshore Wind Ltd. |                           |                           |             |